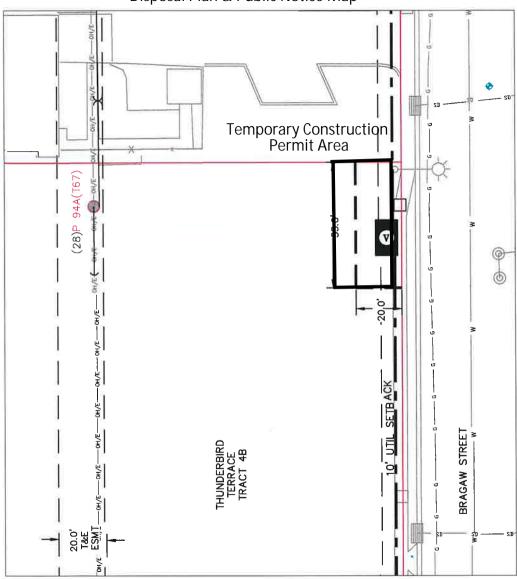

## TOWNSHIP 13 NORTH, RANGE 3 WEST, SECTION 21, SEWARD MERIDIAN, ALASKA ANCHORAGE RECORDING DISTRICT

The University of Alaska ("University") intends to issue a temporary construction permit authorizing the installation of underground electrical conduit, cables, and vault on University land off of Bragaw Street in Anchorage, Alaska. The underground improvements are part of a wider overhead to underground electric upgrade project. The permit term is eighteen months.

## **PARCEL INFORMATION**

| PARCEL#    | <u>MTRS</u>                                                                                         | SQUARE FEET     | PERMIT FEE |
|------------|-----------------------------------------------------------------------------------------------------|-----------------|------------|
| AN.BG.0004 | T13N, R3W, Sec. 21, S.M<br>Northeast corner of Tract 4B<br>Thunderbird Terrace Subd.<br>Plat 84-111 | * 1,100 Sq. Ft. | \$2,500    |

<sup>\*</sup> approximate square footage

UNIVERSITY OF ALASKA Land Management

Anchorage Office 1815 Bragaw St., Ste. 101 Anchorage, Alaska 99508

www.alaska.edu/ualand ua-land@alaska.edu Fairbanks Office 2025 Yukon Dr., Ste. 211 Fairbanks, Alaska 99775 Disposal Plan & Public Notice Map