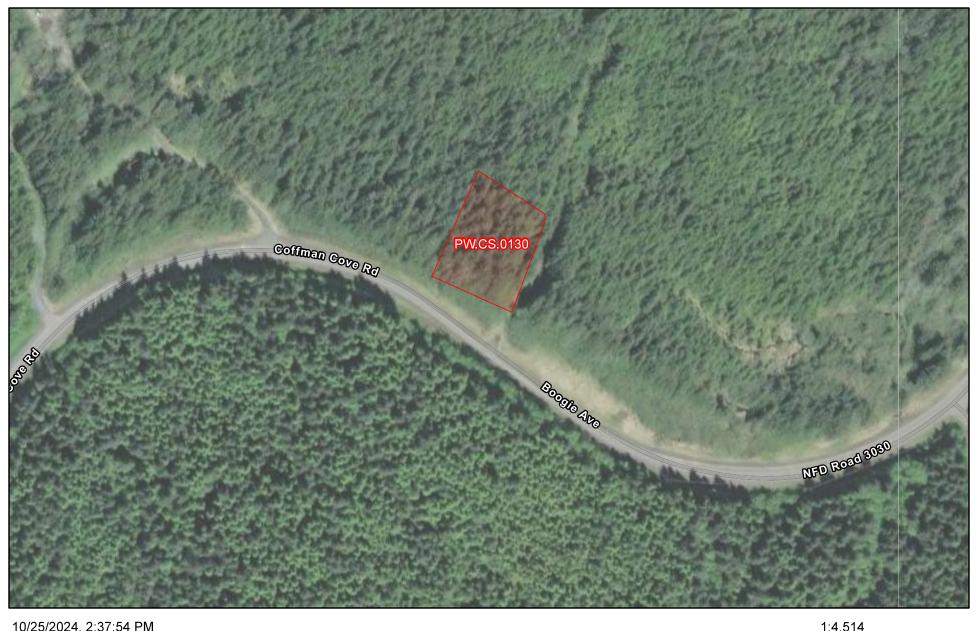

| PARCEL INFORMATION |                     |                                                                                                                                                                   |              |
|--------------------|---------------------|-------------------------------------------------------------------------------------------------------------------------------------------------------------------|--------------|
| PARCEL #           | LOCATION            | MTRS & LEGAL DESCRIPTION                                                                                                                                          | <u>ACRES</u> |
| FA.TN.0002         | Fairbanks,          | T 1S R. 1W, Fairbanks Meridian                                                                                                                                    | 148.55       |
|                    | Alaska              | Sec: 33, GLO Lots 1, 2, 3, and 4, fractional                                                                                                                      |              |
|                    |                     | NE1/4NW1/4, containing 148.55 acres more                                                                                                                          |              |
|                    |                     | or less, according to ASLS Plat 75-110 filed in                                                                                                                   |              |
|                    |                     | the Fairbanks Recording District on May                                                                                                                           |              |
|                    |                     | 25 <sup>th</sup> , 1977 as Plat 77-55.  These parcels are situated on Haines Island along the Tanana  Diver directly across from the Tanana Lakes Respection Area |              |
|                    | DESCRIPTION:        |                                                                                                                                                                   |              |
|                    |                     | River, directly across from the Tanana Lakes Recreation Area and the Tanana Lakes Boat Launch.                                                                    |              |
|                    |                     | and the fandid lakes boat launch.                                                                                                                                 |              |
| WR.BB.0002         | McCarthy,           | T. 5S R. 14E, Copper River Meridian                                                                                                                               | 16.54        |
|                    | Alaska              | Sec.17, Tract B, Blackburn Subdivision,                                                                                                                           |              |
|                    |                     | containing 16.54 acres more or less,                                                                                                                              |              |
|                    |                     | according to Plat 96-10 filed in the Chitina                                                                                                                      |              |
|                    |                     | Recording District on June 6 <sup>th</sup> , 1996.                                                                                                                |              |
|                    | <b>DESCRIPTION:</b> | his parcel is located past milepost 60 on McCarthy Road                                                                                                           |              |
|                    |                     | across from the McCarthy Airport.                                                                                                                                 |              |
| PW.CS.0130         | Coffman             | T. 68S R. 81E, Copper River Meridian                                                                                                                              | 0.96         |
|                    | Cove, Alaska        | Sec. 2, Tract I Coffman Cove Subdivision,                                                                                                                         | 0.50         |
|                    |                     | containing 0.96 acres more or less, according                                                                                                                     |              |
|                    |                     | to Plat 87-43 filed in the Ketchikan                                                                                                                              |              |
|                    |                     | Recording District and Plat 87-22 filed in the Petersburg Recording District on July 15 <sup>th</sup> , 1987.                                                     |              |
|                    |                     |                                                                                                                                                                   |              |
|                    |                     |                                                                                                                                                                   |              |
|                    | <b>DESCRIPTION:</b> | This parcel is located on the north side of Coffman Cove Road                                                                                                     |              |
|                    |                     | approximately 1 mile from NF-3030.                                                                                                                                |              |

### PW.CS.0130

10/25/2024, 2:37:54 PM

Investment & Educational Properties - All Regions - Public View PLSS Sections - Source: AK DNR

Investment

PLSS Townships - Source: AK DNR

City and Borough of Wrangell, State of Alaska, © OpenStreetMap, Microsoft, Esri Canada, Esri, TomTom, Garmin, SafeGraph, METI/NASA, USGS, EPA,