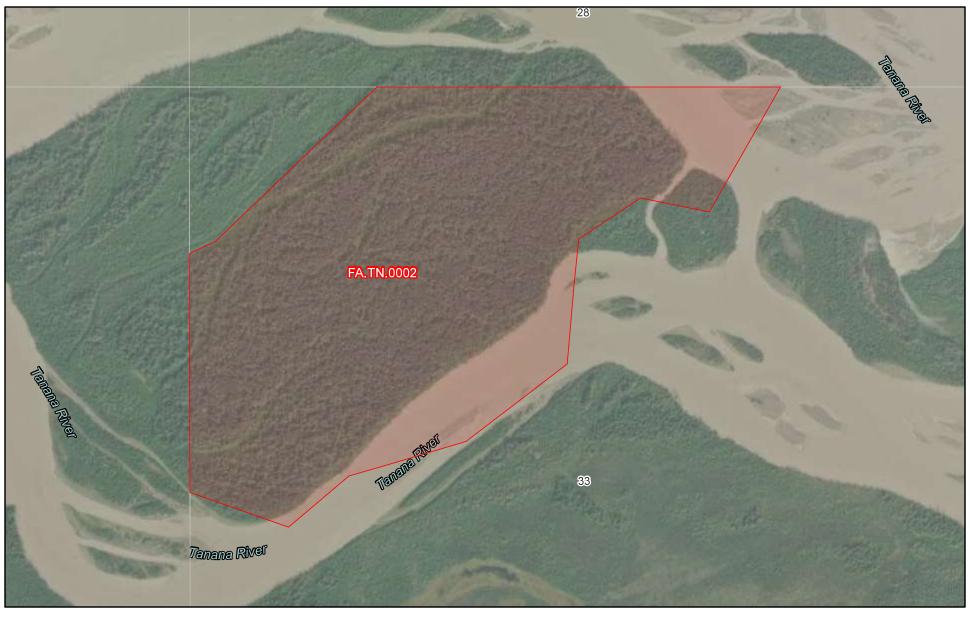

| PARCEL INFORMATION |                     |                                                                                                                                                                   |              |
|--------------------|---------------------|-------------------------------------------------------------------------------------------------------------------------------------------------------------------|--------------|
| PARCEL #           | LOCATION            | MTRS & LEGAL DESCRIPTION                                                                                                                                          | <u>ACRES</u> |
| FA.TN.0002         | Fairbanks,          | T 1S R. 1W, Fairbanks Meridian                                                                                                                                    | 148.55       |
|                    | Alaska              | Sec: 33, GLO Lots 1, 2, 3, and 4, fractional                                                                                                                      |              |
|                    |                     | NE1/4NW1/4, containing 148.55 acres more                                                                                                                          |              |
|                    |                     | or less, according to ASLS Plat 75-110 filed in                                                                                                                   |              |
|                    |                     | the Fairbanks Recording District on May                                                                                                                           |              |
|                    |                     | 25 <sup>th</sup> , 1977 as Plat 77-55.  These parcels are situated on Haines Island along the Tanana  Diver directly across from the Tanana Lakes Respection Area |              |
|                    | DESCRIPTION:        |                                                                                                                                                                   |              |
|                    |                     | River, directly across from the Tanana Lakes Recreation Area and the Tanana Lakes Boat Launch.                                                                    |              |
|                    |                     | and the fandid lakes boat launch.                                                                                                                                 |              |
| WR.BB.0002         | McCarthy,           | T. 5S R. 14E, Copper River Meridian                                                                                                                               | 16.54        |
|                    | Alaska              | Sec.17, Tract B, Blackburn Subdivision,                                                                                                                           |              |
|                    |                     | containing 16.54 acres more or less,                                                                                                                              |              |
|                    |                     | according to Plat 96-10 filed in the Chitina                                                                                                                      |              |
|                    |                     | Recording District on June 6 <sup>th</sup> , 1996.                                                                                                                |              |
|                    | <b>DESCRIPTION:</b> | his parcel is located past milepost 60 on McCarthy Road                                                                                                           |              |
|                    |                     | across from the McCarthy Airport.                                                                                                                                 |              |
| PW.CS.0130         | Coffman             | T. 68S R. 81E, Copper River Meridian                                                                                                                              | 0.96         |
|                    | Cove, Alaska        | Sec. 2, Tract I Coffman Cove Subdivision,                                                                                                                         | 0.50         |
|                    |                     | containing 0.96 acres more or less, according                                                                                                                     |              |
|                    |                     | to Plat 87-43 filed in the Ketchikan                                                                                                                              |              |
|                    |                     | Recording District and Plat 87-22 filed in the Petersburg Recording District on July 15 <sup>th</sup> , 1987.                                                     |              |
|                    |                     |                                                                                                                                                                   |              |
|                    |                     |                                                                                                                                                                   |              |
|                    | <b>DESCRIPTION:</b> | This parcel is located on the north side of Coffman Cove Road                                                                                                     |              |
|                    |                     | approximately 1 mile from NF-3030.                                                                                                                                |              |

# FA.TN.0002