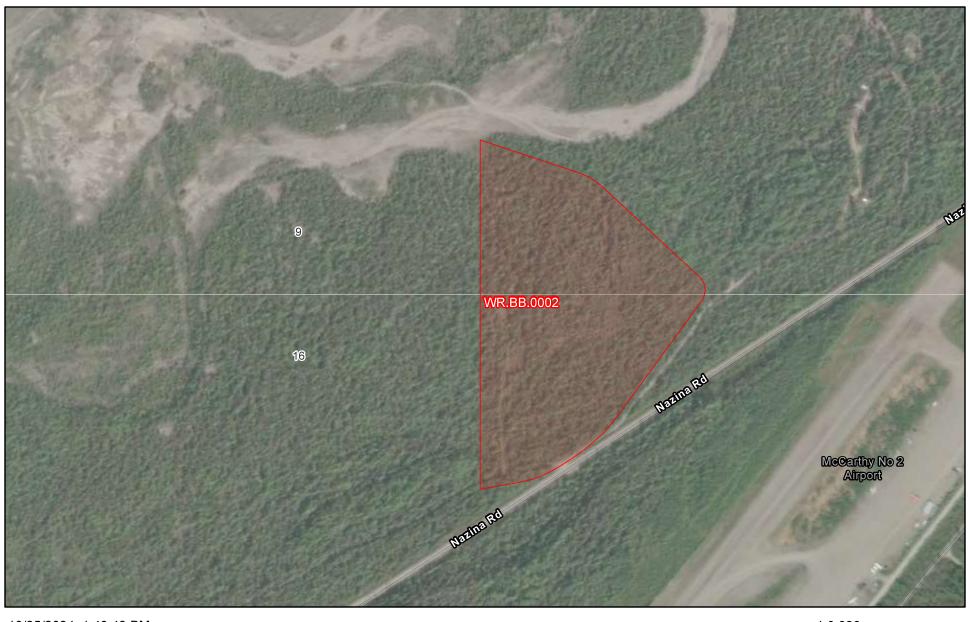

| PARCEL INFORMATION |                     |                                                                                                                                                                   |              |
|--------------------|---------------------|-------------------------------------------------------------------------------------------------------------------------------------------------------------------|--------------|
| PARCEL #           | LOCATION            | MTRS & LEGAL DESCRIPTION                                                                                                                                          | <u>ACRES</u> |
| FA.TN.0002         | Fairbanks,          | T 1S R. 1W, Fairbanks Meridian                                                                                                                                    | 148.55       |
|                    | Alaska              | Sec: 33, GLO Lots 1, 2, 3, and 4, fractional                                                                                                                      |              |
|                    |                     | NE1/4NW1/4, containing 148.55 acres more                                                                                                                          |              |
|                    |                     | or less, according to ASLS Plat 75-110 filed in                                                                                                                   |              |
|                    |                     | the Fairbanks Recording District on May                                                                                                                           |              |
|                    |                     | 25 <sup>th</sup> , 1977 as Plat 77-55.  These parcels are situated on Haines Island along the Tanana  Diver directly across from the Tanana Lakes Respection Area |              |
|                    | DESCRIPTION:        |                                                                                                                                                                   |              |
|                    |                     | River, directly across from the Tanana Lakes Recreation Area and the Tanana Lakes Boat Launch.                                                                    |              |
|                    |                     | and the fandid lakes boat launch.                                                                                                                                 |              |
| WR.BB.0002         | McCarthy,           | T. 5S R. 14E, Copper River Meridian                                                                                                                               | 16.54        |
|                    | Alaska              | Sec.17, Tract B, Blackburn Subdivision,                                                                                                                           |              |
|                    |                     | containing 16.54 acres more or less,                                                                                                                              |              |
|                    |                     | according to Plat 96-10 filed in the Chitina                                                                                                                      |              |
|                    |                     | Recording District on June 6 <sup>th</sup> , 1996.                                                                                                                |              |
|                    | <b>DESCRIPTION:</b> | his parcel is located past milepost 60 on McCarthy Road                                                                                                           |              |
|                    |                     | across from the McCarthy Airport.                                                                                                                                 |              |
| PW.CS.0130         | Coffman             | T. 68S R. 81E, Copper River Meridian                                                                                                                              | 0.96         |
|                    | Cove, Alaska        | Sec. 2, Tract I Coffman Cove Subdivision,                                                                                                                         | 0.50         |
|                    |                     | containing 0.96 acres more or less, according                                                                                                                     |              |
|                    |                     | to Plat 87-43 filed in the Ketchikan                                                                                                                              |              |
|                    |                     | Recording District and Plat 87-22 filed in the Petersburg Recording District on July 15 <sup>th</sup> , 1987.                                                     |              |
|                    |                     |                                                                                                                                                                   |              |
|                    |                     |                                                                                                                                                                   |              |
|                    | <b>DESCRIPTION:</b> | This parcel is located on the north side of Coffman Cove Road                                                                                                     |              |
|                    |                     | approximately 1 mile from NF-3030.                                                                                                                                |              |

### WR.BB.0002

University of Alaska Land Management