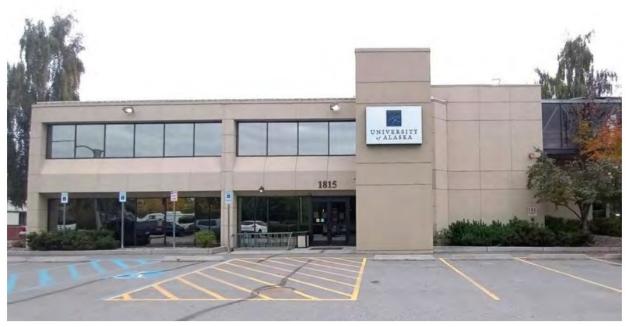

# TOWNSHIP 13 NORTH, RANGE 03 WEST, SEWARD MERIDIAN, ALASKA ANCHORAGE RECORDING DISTRICT

1815 Bragaw Street, Anchorage, AK Commercial Office Space Leasing

The University of Alaska ("University") intends to offer commercial office space for lease within the 25,346 square foot (SF), 2-story office and storage building located at 1815 Bragaw Street, Anchorage, AK. Office and storage space will be offered for third-party leasing when space is no longer needed for University use. Leases will be negotiated at or above fair market value and the University reserves the right to negotiate lease terms and rates to include annual adjustments based on the consumer price index or other negotiated factors.

#### LISTING INFORMATION

The 1815 Bragaw office building, located at the intersection of Bragaw Street and Reka Drive in East Anchorage, is a 2-story, concrete block and wood frame office building constructed in 1971. The ground floor area is approximately 14,020 SF, including 1,749 SF of storage/receiving area at the rear of the building. The 2<sup>nd</sup> floor has a total area of 13,070 SF, including 1,190 SF of substandard office space at the rear of the building. The total gross building area is 27,090 SF. This well-maintained, professional office building includes good quality finishes, an elevator, approximately 100 on-site parking spaces, and is considered Class B(+) office space.