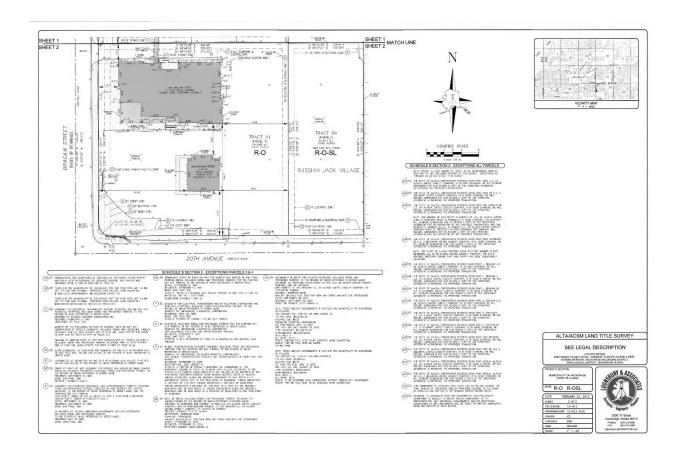

# TOWNSHIP 13 NORTH, RANGE 03 WEST, SEWARD MERIDIAN, ALASKA ANCHORAGE RECORDING DISTRICT

1815 Bragaw Street, Anchorage, AK Commercial Office Space Leasing

The University of Alaska ("University") intends to offer commercial office space for lease within the 25,346 square foot (SF), 2-story office and storage building located at 1815 Bragaw Street, Anchorage, AK. Office and storage space will be offered for third-party leasing when space is no longer needed for University use. Leases will be negotiated at or above fair market value and the University reserves the right to negotiate lease terms and rates to include annual adjustments based on the consumer price index or other negotiated factors.

### **PARCEL INFORMATION**

| PARCEL #:          | AN.BG.0001                                                             |
|--------------------|------------------------------------------------------------------------|
| LOCATION:          | 1815 Bragaw Street, Anchorage, AK 99508                                |
| LEGAL DESCRIPTION: | Lot2A, Block 10, East Park Subdivision, according to the official plat |
|                    | thereof, filed in the Anchorage Recording District on September 30,    |
|                    | 1974, as Plat Number 74-198, Third Judicial District, State of Alaska. |
| MTRS:              | Township 13 North, Range 3 West, Section 22, Seward Meridian           |
| MOA PARCEL ID:     | 00516172000                                                            |
| ZONING:            | R-O, Residential-Office District                                       |
| LEASE RATE:        | \$2.30/SF                                                              |