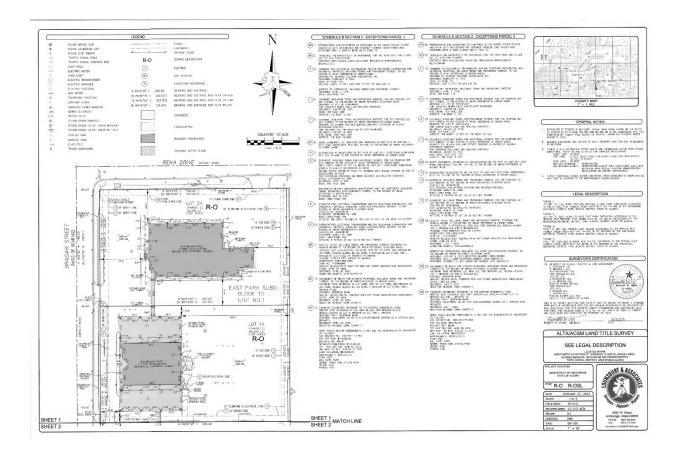

### **PARCEL INFORMATION**

| PARCEL #:          | AN.BG.0001                                                             |
|--------------------|------------------------------------------------------------------------|
| LOCATION:          | 1815 Bragaw Street, Anchorage, AK 99508                                |
| LEGAL DESCRIPTION: | Lot2A, Block 10, East Park Subdivision, according to the official plat |
|                    | thereof, filed in the Anchorage Recording District on September 30,    |
|                    | 1974, as Plat Number 74-198, Third Judicial District, State of Alaska. |
| MTRS:              | Township 13 North, Range 3 West, Section 22, Seward Meridian           |
| MOA PARCEL ID:     | 00516172000                                                            |
| ZONING:            | R-O, Residential-Office District                                       |
| LEASE RATE:        | \$2.30/SF                                                              |