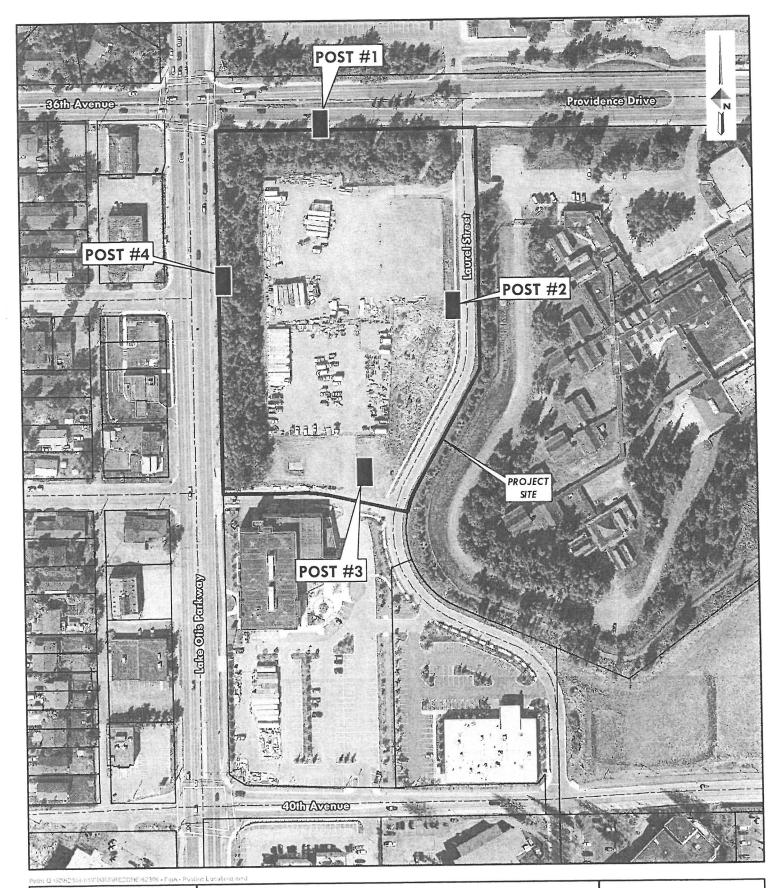

DOWL

SITE POSTING LOCATIONS
UNIVERSITY OF ALASKA ANCHORAGE
UMED TRACT 1 REZONE
ANCHORAGE, ALASKA

PROJECT: 1132.62308.01

DATE: FEBRUARY 2017

FIGURE A 27 of 71