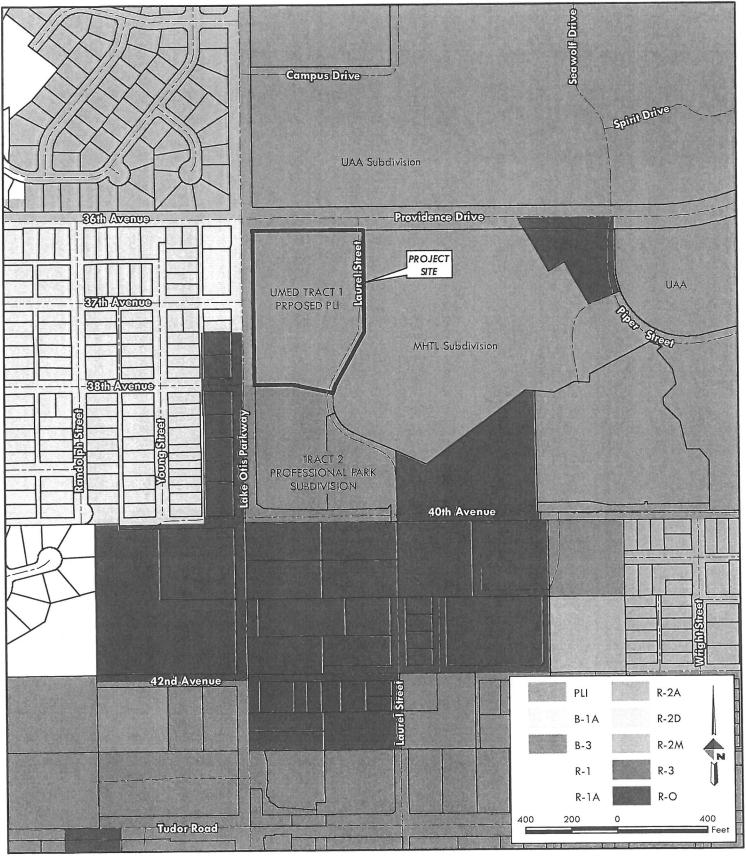

AN ORDINANCE AMENDING THE ZONING MAP AND APPROVING THE REZONING OF APPROXIMATELY 7.16 ACRES FROM B3 SL (GENERAL BUSINESS) DISTRICT WITH SPECIAL LIMITATIONS (AO 2003-142) TO PLI (PUBLIC LANDS AND INSTITUTIONS) DISTRICT, FOR TRACT 1 OF U-MED PROFFESSIONAL PARK SUBDIVISION; GENERALLY LOCATED WEST OF LAUREL STREET, NORTH OF EAST 40TH AVENUE, EAST OF LAKE OTIS PARKWAY AND SOUTH OF PROVIDENCE DRIVE, IN ANCHORAGE.

Tract 1 of U-MED Professional Park Subdivision; generally located west of Laurel Street, north of East 40<sup>th</sup> Avenue, east of Lake Otis Parkway and south of Providence Drive.

Section 2. This ordinance shall become effective 10 days after the Director of the Planning Department has received the written consent of at least 51 percent of the owners of the property within the area described in Section 1 above to any special limitations contained herein. The rezone approval contained herein shall automatically expire, and be null and void, if the written consent is not received within 120 days after the date on which this ordinance is passes and approved. In the event no special limitations are contained herein, this ordinance is effective immediately upon passage and approval. The director of the planning Department shall change the zoning map accordingly.

LOCATION:

U-Med Professional Park Subdivision, Tract 1

COMMUNITY COUNCIL:

University Area, Tudor Area, Rogers Park

TAX NUMBERS:

004-202-06

APPLICABLE ZONING CODE:

"New" Code

#### SURROUNDING AREA

NORTH

EAST

SOUTH

WEST

Zoning:

PLI

PLI

B-3

B1-A/RO

Land Use:

University

McLaughlin

Medical Office

Office/

Youth Center

Commercial

SITE:

Acres:

±7.16 acres

Vegetation:

Vegetated along the east lot boundaries

Current Zoning:

B-3 SL (general business) district with special

The general area contains a mix of commercial/office and institutional uses. The surrounding uses include UAA campus property to the north; the McLaughlin Youth Center to the east; the Orthopedic Physicians of Anchorage medical office to the south; commercial development and vacant lots to the west; and residential lots to the northwest. The proposed zoning is consistent and compatible with those uses.