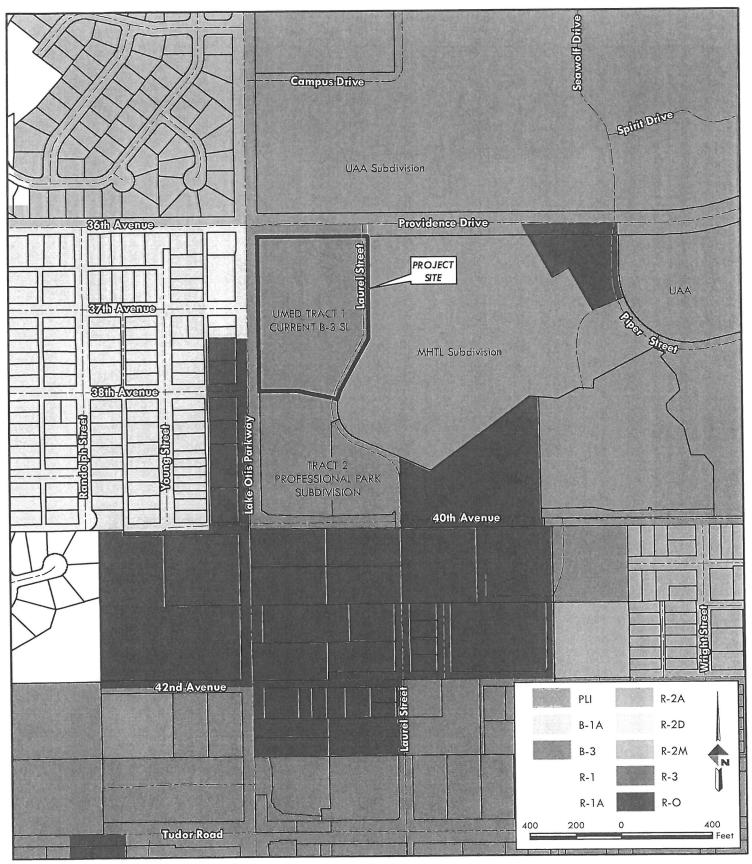

#### SURROUNDING AREA

NORTH

EAST

SOUTH

WEST

Zoning:

PLI

PLI

B-3

B1-A/RO

Land Use:

University

McLaughlin

Medical Office

Office/

Youth Center

Commercial

SITE:

Acres:

±7.16 acres

Vegetation:

Vegetated along the east lot boundaries

Current Zoning:

B-3 SL (general business) district with special

• Policy 5: Rezones and variances shall be compatible in scale with adjacent uses and consistent with the goals and policies of Anchorage 2020.

The rezoning to the PLI District is compatible with the scale of surrounding development. There currently exists medical offices to the south, institutional uses to the north and east, and office/residential to the west.

The general area contains a mix of commercial/office and institutional uses. The surrounding uses include UAA campus property to the north; the McLaughlin Youth Center to the east; the Orthopedic Physicians of Anchorage medical office to the south; commercial development and vacant lots to the west; and residential lots to the northwest. The proposed zoning is consistent and compatible with those uses.