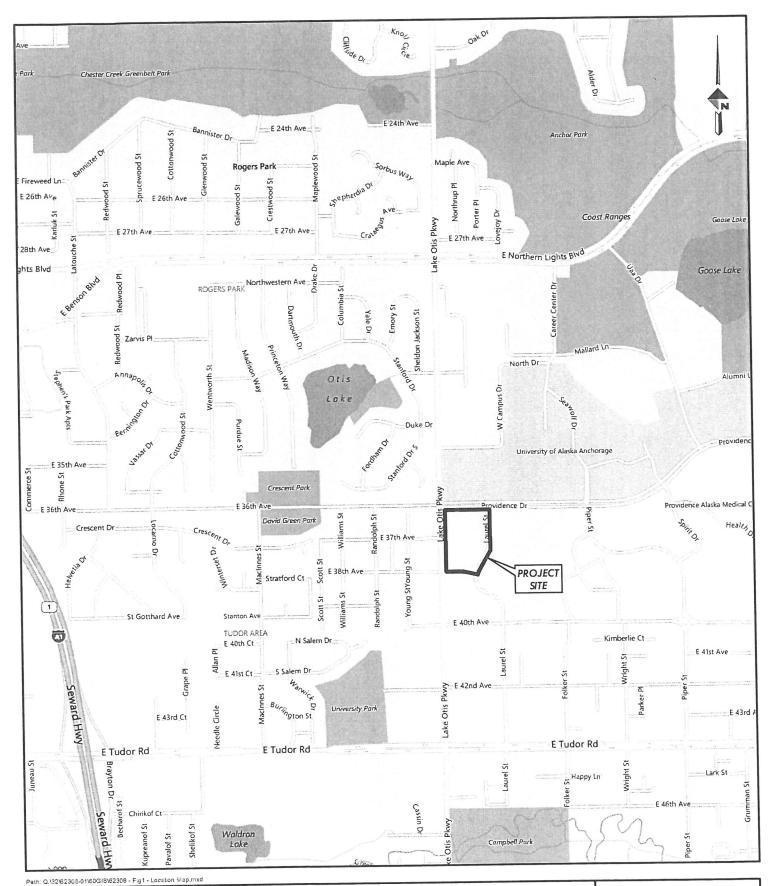

Tract 1 of U-MED Professional Park Subdivision; generally located west of Laurel Street, north of East 40<sup>th</sup> Avenue, east of Lake Otis Parkway and south of Providence Drive.

Section 2. This ordinance shall become effective 10 days after the Director of the Planning Department has received the written consent of at least 51 percent of the owners of the property within the area described in Section 1 above to any special limitations contained herein. The rezone approval contained herein shall automatically expire, and be null and void, if the written consent is not received within 120 days after the date on which this ordinance is passes and approved. In the event no special limitations are contained herein, this ordinance is effective immediately upon passage and approval. The director of the planning Department shall change the zoning map accordingly.

LOCATION:

U-Med Professional Park Subdivision, Tract 1

COMMUNITY COUNCIL:

University Area, Tudor Area, Rogers Park

TAX NUMBERS:

004-202-06

APPLICABLE ZONING CODE:

"New" Code

This standard appears to be met.

The petition site is located within the Anchorage Roads and Drainage Service Area (ARDSA) and has access to Laurel Street and East 38<sup>th</sup> Avenue. The *OS&HP* identifies both streets as "local" roadways.

7. The proposed rezoning is not likely to result in significant adverse impacts upon adjacent land uses, or such impacts shall be mitigated through stipulations.

This standard appears to be met.

No negative impacts are anticipated on surrounding properties from future development of the petition site. The site abuts Lake Otis Parkway to the west, Laurel Street to the east, East 38th Avenue to the south, and Providence Drive to the north.