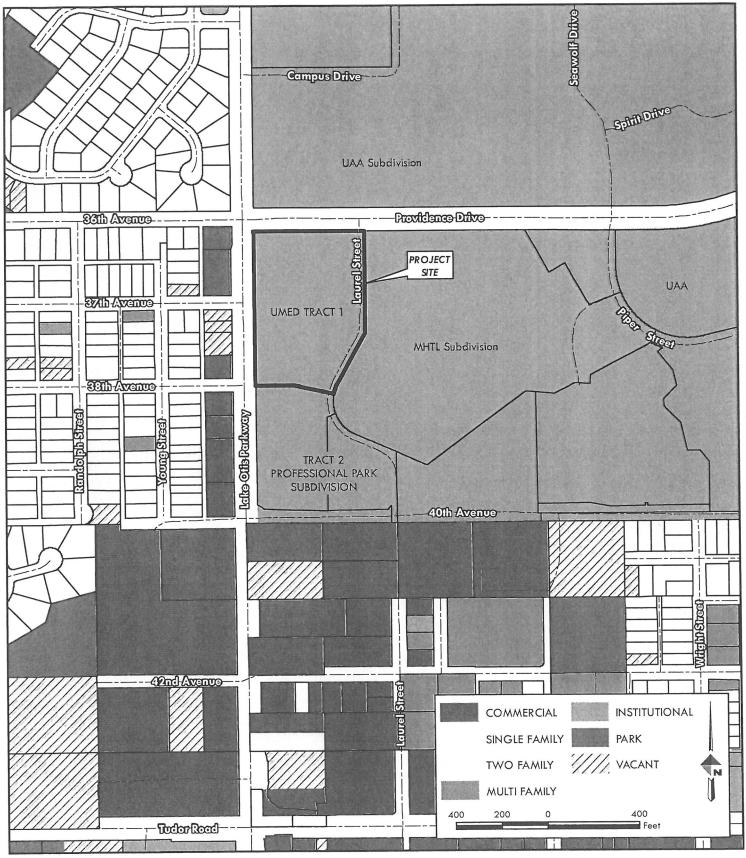

#### SURROUNDING AREA

NORTH

EAST

SOUTH

WEST

Zoning:

PLI

PLI

B-3

B1-A/RO

Land Use:

University

McLaughlin

Medical Office

Office/

Youth Center

Commercial

SITE:

Acres:

±7.16 acres

Vegetation:

Vegetated along the east lot boundaries

Current Zoning:

B-3 SL (general business) district with special

The general area contains a mix of commercial/office and institutional uses. The surrounding uses include UAA campus property to the north; the McLaughlin Youth Center to the east; the Orthopedic Physicians of Anchorage medical office to the south; commercial development and vacant lots to the west; and residential lots to the northwest. The proposed zoning is consistent and compatible with those uses.