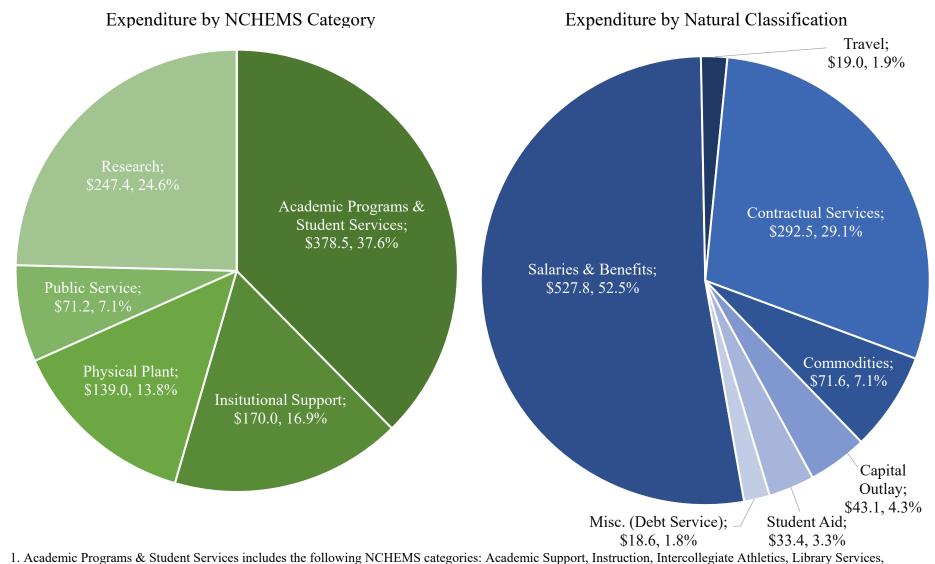

| Unallocated Authority     |           |          |             |             |          |          |             |           |
|                           | 462,080.0 | 16,189.5 | 284,190.0   | 67,274.3    | 41,070.9 | 28,243.2 | 19,674.0    | 918,721.9 |

## University of Alaska FY24 Revenue by Fund Type and Fund Source (in millions of \$)



1. Other Restricted and Other Unrestricted Funds includes the following fund sources: State Inter-Agency Receipts, Interest Income, Auxiliary Receipts, University Receipts, Capital Improvement Project (CIP) Receipts, Mental Health Trust Authority Authorized Receipts (MHTAAR), Technical Vocational Education Program (TVEP), and License Plate.

## University of Alaska FY24 Expenditure by NCHEMS Category and Natural Classification (in millions of \$)



Scholarships, Student Services, and Auxiliary Services.

19

#### University of Alaska Summary **Unrestricted Expenditures by NCHEMS** FY22 - FY24 Actual (in thousands of \$)

#### **UA Unrestricted**

| UA Unrestricted                                 |           |           |           | % Change  | % Change  |
|-------------------------------------------------|-----------|-----------|-----------|-----------|-----------|
| Expenditures/Encumbrances (see note 3)          | FY22      | FY23      | FY24      | FY22-FY24 | FY23-FY24 |
| Instruction and Student Related                 |           |           |           |           |           |
| Academic Support                                | 38,480.8  | 39,620.1  | 43,321.6  | 12.6%     | 9.3%      |
| Instruction