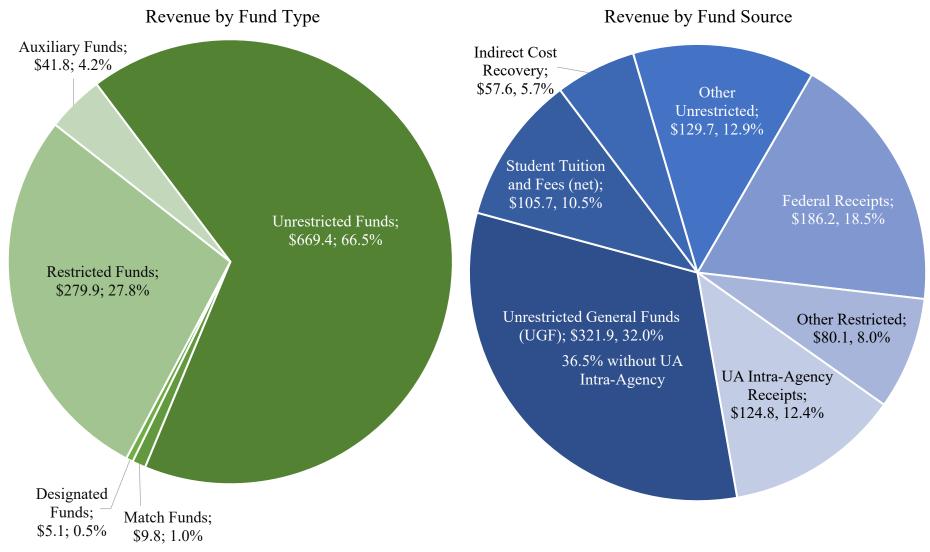

| 14,837.9    | 9,134.6  |          | 16,718.1    | 129,376.9 |
| Public Service            | 31,286.4  | 1,369.7  | 23,253.8    | 3,949.4     | 295.5    | 107.2    |             | 60,262.0  |
| Research                  | 102,166.7 | 6,413.2  | 79,274.1    | 14,194.0    | 12,185.6 | 2,673.9  | 568.9       | 217,476.4 |
| Auxiliary Services        | 9,646.9   | 39.1     | 17,406.5    | 3,160.9     | 2,837.9  | 94.6     | 2,381.4     | 35,567.3  |
| Unallocated Authority     |           |          |             |             |          |          |             |           |
|                           | 462,080.0 | 16,189.5 | 284,190.0   | 67,274.3    | 41,070.9 | 28,243.2 | 19,674.0    | 918,721.9 |

## University of Alaska FY24 Revenue by Fund Type and Fund Source (in millions of \$)



1. Other Restricted and Other Unrestricted Funds includes the following fund sources: State Inter-Agency Receipts, Interest Income, Auxiliary Receipts, University Receipts, Capital Improvement Project (CIP) Receipts, Mental Health Trust Authority Authorized Receipts (MHTAAR), Technical Vocational Education Program (TVEP), and License Plate.

## University of Alaska FY24 Expenditure by NCHEMS Category and Natural Classification (in millions of \$)



Scholarships, Student Services, and Auxiliary Services.

19

#### University of Alaska Summary **Unrestricted Expenditures by NCHEMS** FY22 - FY24 Actual (in thousands of \$)

#### **UA Unrestricted**

| UA Unrestricted                                 |           |           |           | % Change  | % Change  |
|-----------------------------