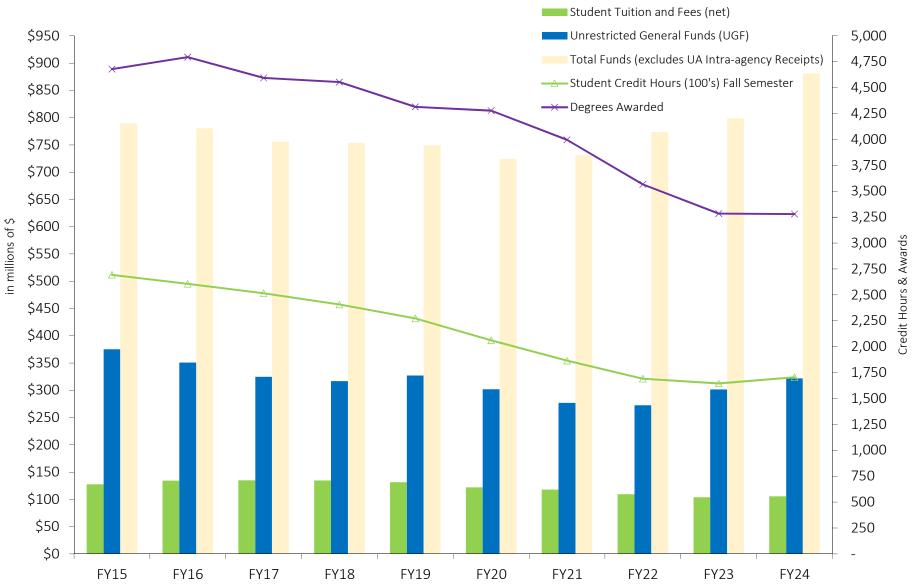

138,978.4   | 10.3%                 | 7.4%                  |
| Public Service                     | 53,268.2  | 60,262.0  | 71,242.9    | 33.7%                 | 18.2%                 |
| Research                           | 204,440.5 | 217,476.4 | 247,395.1   | 21.0%                 | 13.8%                 |
| Auxiliary Services                 | 27,953.4  | 35,567.3  | 42,080.2    | 50.5%                 | 18.3%                 |
| Unallocated Authority              |           |           |             |                       |                       |
| Total UA Expenditures/Encumbrances | 885,892.1 | 918,721.9 | 1,006,071.9 | 13.6%                 | 9.5%                  |



University of Alaska Student Credit Hours, Degrees Awarded and Actual Expenditures by Fund Source FY15-FY24



22

Systemwide Budget Reductions/Additions

## Systemwide Budget Reductions/Additions (See Note 7)

| 0.1    |            |
|--------|------------|
| 0.1    |            |
| 0.1    |            |
| 0.1    |            |
| 0.1    |            |
| 0.1    |            |
| 0.1    |            |
| 0.1    |            |
| 0.1    |            |
|        | 1.0        |
|        |            |
|        |            |
|        |            |
|        | 1.054.5    |
|        | 1,054.5    |
| 0.1    | 1,055.5    |
|        | FY25 BOR   |
| Actual | Authorized |
|        |            |
|        |            |
|        |            |
|        |            |
|        |            |
|        |            |
|        | 1 054 5    |
| 0.1    | 1,054.5    |
| 0.1    | 1.0        |
|        |            |
|