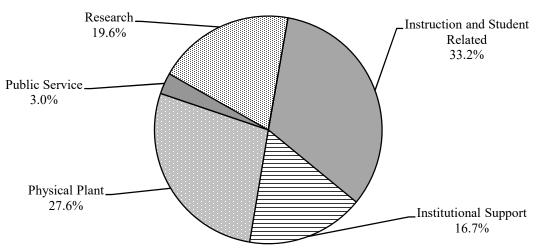

15.2%     | 11.3%     |
| Institutional Support                  | 63,942.8  | 59,938.0  | 59,323.1  | -7.2%     | -1.0%     |
| Physical Plant                         | 88,576.3  | 91,701.2  | 96,542.8  | 9.0%      | 5.3%      |
| Public Service                         | 26,072.3  | 28,392.7  | 36,878.6  | 41.4%     | 29.9%     |
| Research                               | 186,704.6 | 200,234.4 | 228,182.4 | 22.2%     | 14.0%     |
| Auxiliary Services                     | 14,118.1  | 16,761.9  | 18,514.8  | 31.1%     | 10.5%     |
| Unallocated Authority                  | ,         |           |           |           |           |
| Total UAF Expenditures/Encumbrances    | 504,630.9 | 526,620.3 | 583,693.1 | 15.7%     | 10.8%     |

#### FY24 Unrestricted Actual (NCHEMS as % of Total)



#### Total Expenditures by NCHEMS and Natural Classification

FY23 Actual - FY25 Authorized (in thousands of \$)

|                           | Personal  |          | Contractua |             | Capital | Grants & | Misc. (Debt |            |
|---------------------------|-----------|----------|------------|-------------|---------|----------|-------------|------------|
| 2025 Authorized           | Services  | Travel   | l Services | Commodities | Outlay  | Benefits | Service)    | Total      |
| Academic Support          | 22,478.1  | 477.4    | 1,535.4    | 1,067.9     | 110.0   | 94.0     |             | 25,762.8   |
| Instruction               | 58,841.5  | 1,436.0  | 4,016.8    | 1,665.2     | 489.2   | 5,604.3  |             | 72,053.0   |
| Intercollegiate Athletics | 2,566.7   | 1,