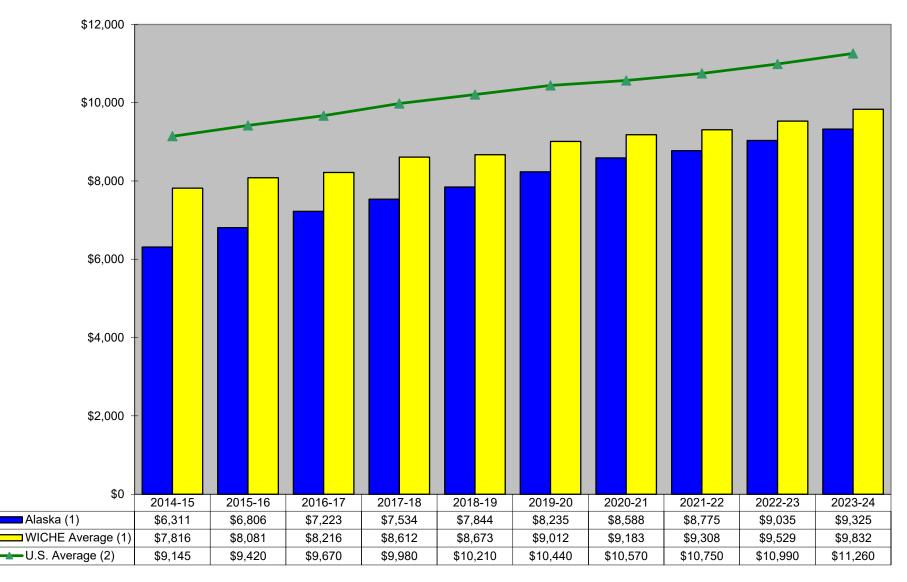

| 234   | 234   |

| UAF                              |       |       |
|----------------------------------|-------|-------|
| CTC Tuition - Community Campuses | 234   | 234   |
| Non-Resident                     | 800   | 800   |
| Undergraduate                    | 289   | 289   |
| Non-Resident                     | 855   | 855   |
| Graduate                         | 539   | 539   |
| Non-Resident                     | 1,105 | 1,105 |

## UAS

| 0110           |       |       |
|----------------|-------|-------|
| Lower Division | 234   | 234   |
| Non-Resident   | 800   | 800   |
| Upper Division | 282   | 282   |
| Non-Resident   | 848   | 848   |
| Graduate       | 513   | 513   |
| Non-Resident   | 1,079 | 1,079 |
|                |       |       |



Tuition and Fees for Resident Undergraduate Students at the University of Alaska and Western Public Four-Year Institutions 2014-15 to 2023-24 (current dollars)

1. Western Interstate Commission for Higher Education (WICHE) Average: Tuition and Fees in Public Higher Education in the West (table 3a) http://www.wiche.edu/

Where there are differences in tuition and fees between lower division and upper division students, lower division tuition and fees are reported per WICHE survey instructions.

2. United States Average: CollegeBoard Trends in College Pricing (table 1) https://trends.collegeboard.org/

**Revenue & Expenditure Categories & Descriptions**  Revenue and Expenditure Categories and Descriptions

#### State Fund Groups<sup>1</sup> and University of Alaska Revenue Descriptions

Th