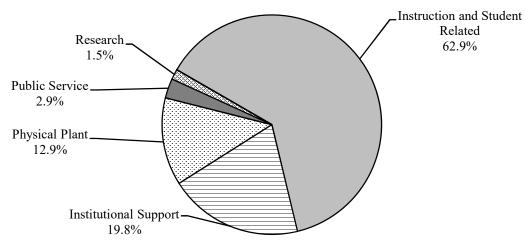

| 29,760.7  | 16.0%                 | 9.4%                  |
| Public Service                                             | 22,856.5  | 25,284.5  | 28,238.0  | 23.5%                 | 11.7%                 |
| Research                                                   | 16,629.4  | 15,919.0  | 17,834.0  | 7.2%                  | 12.0%                 |
| Auxiliary Services                                         | 11,497.6  | 16,194.8  | 20,828.9  | 81.2%                 | 28.6%                 |
| Unallocated Authority                                      | -         | · · · ·   | ·         |                       |                       |
| Total UAA Expenditures/Encumbrances                        | 279,451.7 | 284,963.1 | 303,660.8 | 8.7%                  | 6.6%                  |



#### FY24 Unrestricted Actual (NCHEMS as % of Total)

#### University of Alaska Anchorage

#### Total Expenditures by NCHEMS and Natural Classification

FY23 Actual - FY25 Authorized (in thousands of \$)

|                           | Personal  |         | Contractual |             | Capital | Grants & | Misc. (Debt |           |
|---------------------------|-----------|---------|-------------|-------------|---------|----------|-------------|-----------|
| 2025 Authorized           | Services  | Travel  | Services    | Commodities | Outlay  | Benefits | Service)    | Total     |
| Academic Support          | 19,321.3  | 287.6   | 1,194.3     | 554.7       | 66.0    | 160.0    |             | 21,583.9  |
| Instruction               | 81,298.1  | 820.5   | 6,915.0     | 5,552.5     | 1,096