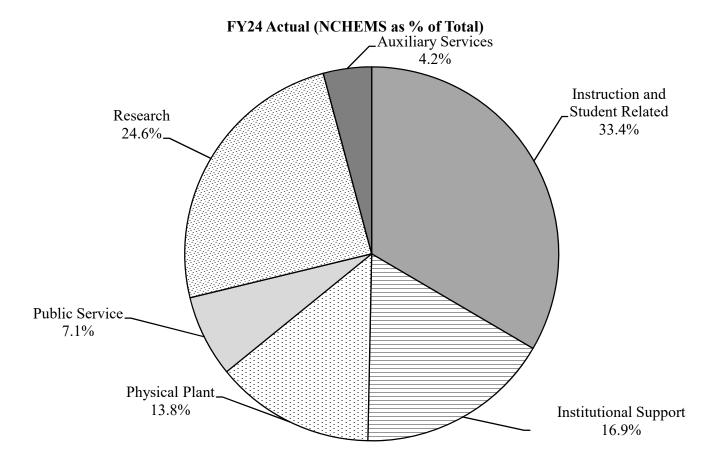

2.4%                  | 0.2%                  |
| Physical Plant                     | 125,973.0 | 129,376.9 | 138,978.4   | 10.3%                 | 7.4%                  |
| Public Service                     | 53,268.2  | 60,262.0  | 71,242.9    | 33.7%                 | 18.2%                 |
| Research                           | 204,440.5 | 217,476.4 | 247,395.1   | 21.0%                 | 13.8%                 |
| Auxiliary Services                 | 27,953.4  | 35,567.3  | 42,080.2    | 50.5%                 | 18.3%                 |
| Unallocated Authority              |           |           |             |                       |                       |
| Total UA Expenditures/Encumbrances | 885,892.1 | 918,721.9 | 1,006,071.9 | 13.6%                 | 9.5%                  |



University of Alaska Student Credit Hours, Degrees Awarded and Actual Expenditures by Fund Source FY15-FY24



22

Systemwide Budget Reductions/Additions

## Systemwide Budget Reductions/Additions (See Note 7)

| 0.1    |            |
|--------|------------|
| 0.1    |            |
| 0.1    |            |
| 0.1    |            |
| 0.1    |            |
| 0.1    |            |
| 0.1    |            |
| 0.1    |            |
| 0.1    |            |
|        | 1.0        |
|        |            |
|        |            |
|        |            |
|        | 1.054.5    |
|        | 1,054.5    |
| 0.1    | 1,055.5    |
|        | FY25 BOR   |
| Actual | Authorized |
|        |            |
|        |            |
|        |            |
|        |            |
|        |            |
|        |