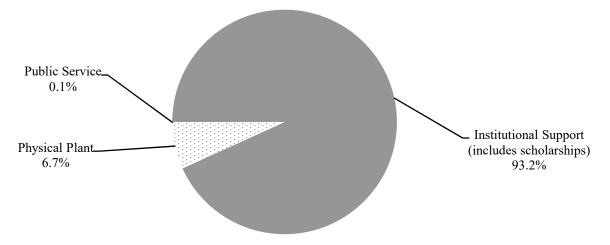

|
| Research                                                                                          |          |          |          |                       |                       |
| Auxiliary Services                                                                                |          |          |          |                       |                       |
| Unallocated Authority                                                                             |          |          |          |                       |                       |
| Total UASO Expenditures/Encumbrances                                                              | 48,348.0 | 59,272.0 | 64,697.0 | 33.8%                 | 9.2%                  |

#### FY24 Unrestricted Actual (NCHEMS as % of Total)



#### UA System Office Total Expenditures by NCHEMS and Natural Classification FY23 Actual - FY25 Authorized (in thousands of \$)

| 2025 Authorized                                                                                                                                                                                                                                           | Personal<br>Services     | Travel | Contractual<br>Services     | Commodities  | Capital<br>Outlay | Grants &<br>Benefits | Misc. (Debt<br>Service) | Total                                  |
|------------------------------------------------------------------------------------------------------------------------------------------------------------------------------------------------------------------------------