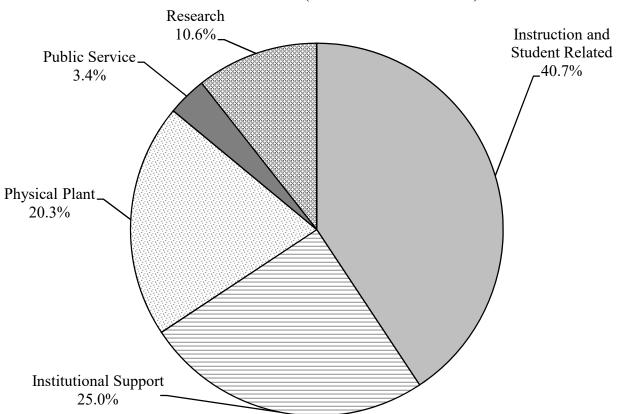

| 148,481.1 | 158,487.9 | 167,065.4 | 12.5%     | 5.4%      |
| Physical Plant                                  | 125,374.4 | 128,182.7 | 135,798.9 | 8.3%      | 5.9%      |
| Public Service                                  | 18,913.3  | 21,675.4  | 22,600.3  | 19.5%     | 4.3%      |
| Research                                        | 55,936.1  | 61,337.2  | 71,048.5  | 27.0%     | 15.8%     |
| Auxiliary Services                              | 359.0     | 13.1      | 2.3       | -99.4%    | -82.4%    |
| Unallocated Authority                           |           |           |           |           |           |
| Total UA Unrestricted Expenditures/Encumbrances | 594,950.6 | 626,123.2 | 669,419.6 | 12.5%     | 6.9%      |

FY24 Unrestricted Actual (NCHEMS as % of Total)



#### University of Alaska Summary Total Expenditures by NCHEMS FY22 - FY24 Actual (in thousands of \$)

| UA Total Expenditures/Encumbrances | FY22      | FY23      | FY24        | % Change<br>FY22-FY24 | % Change<br>FY23-FY24 |
|------------------------------------|-----------|-----------|-------------|-----------------------|-----------------------|
| Instruction and Student Related    |           |           |             |                       |                       |
| Academic Support                   | 42,629.5  | 43,196.3  | 49,336.5    | 15.7%                 | 14.2%                 |
| Instruction                        | 164,155.6 | 171,184.1 | 183,908.9   | 12.0%                 | 7.4%                  |
| Intercollegiate Athletics          | 10,359.5  | 12,743.4  | 14,606