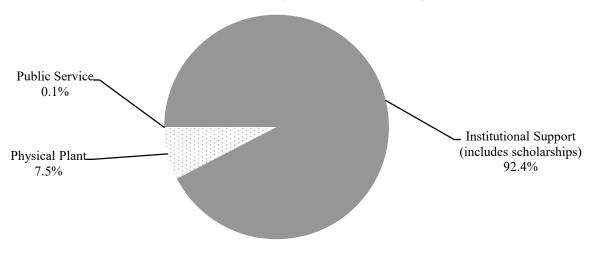

| 4,175.0  | 4,039.1  | 4,374.4  | 4.8%      | 8.3%      |
| Public Service                                                       | 23.3     | 40.5     | 53.2     | 128.3%    | 31.4%     |
| Research                                                             |          |          |          |           |           |
| Auxiliary Services                                                   |          |          |          |           |           |
| Unallocated Authority                                                |          |          |          |           |           |
| Total UASO Expenditures/Encumbrances                                 | 58,469.1 | 48,348.0 | 59,272.0 | 1.4%      | 22.6%     |

#### FY23 Unrestricted Actual (NCHEMS as % of Total)



## **UA System Office**

## Total Expenditures by NCHEMS and Natural Classification FY22 Actual - FY24 Authorized (in thousands of \$)

| 2024 Authorized                                                                                                                                                                                                          | Personal<br>Services    | Travel | Contractual<br>Services                 | Commodities           | Capital<br>Outlay | Grants &<br>Benefits | Misc. (Debt<br>Service) | Total                                              |
|-------------------------------------------------------------------------------------------------------------------------------------------------------------------------------------------------------------------------