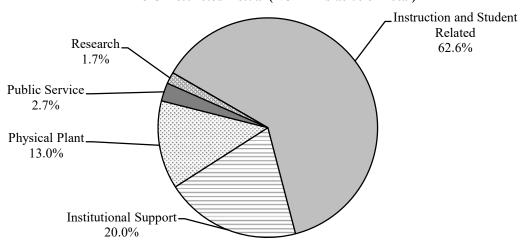

ort                         | 37,463.9  | 46,905.9  | 47,581.1  | 27.0%     | 1.4%      |
| Physical Plant                                | 26,465.5  | 25,648.0  | 27,210.9  | 2.8%      | 6.1%      |
| Public Service                                | 21,827.5  | 22,856.5  | 25,284.5  | 15.8%     | 10.6%     |
| Research                                      | 17,542.7  | 16,629.4  | 15,919.0  | -9.3%     | -4.3%     |
| Auxiliary Services                            | 9,636.0   | 11,497.6  | 16,194.8  | 68.1%     | 40.9%     |
| Unallocated Authority                         |           |           |           |           |           |
| Total UAA Expenditures/Encumbrances           | 265,711.4 | 279,451.7 | 284,963.1 | 7.2%      | 2.0%      |

FY23 Unrestricted Actual (NCHEMS as % of Total)



# University of Alaska Anchorage Total Expenditures by NCHEMS and Natural Classification FY22 Actual - FY24 Authorized (in thousands of \$)

|                           | Personal   |         | Contractual |             | Capital | <b>Grants &amp;</b> | Misc. (Debt |           |
|---------------------------|------------|---------|-------------|-------------|---------|---------------------|-------------|-----------|
| 2024 Authorized           | Services   | Travel  | Services    | Commodities | Outlay  | Benefits            | Service)    | Total     |
| Academic Support          | 13,587.5   | 312.5   | 2,939.0     | 599.1       | 6.0     | 160.0               |             | 17,604.1  |
| Instruction               | 82,523.2   | 2,209.9 | 11,562.5    | 2,464.6     | 959.0   | 2,593.5