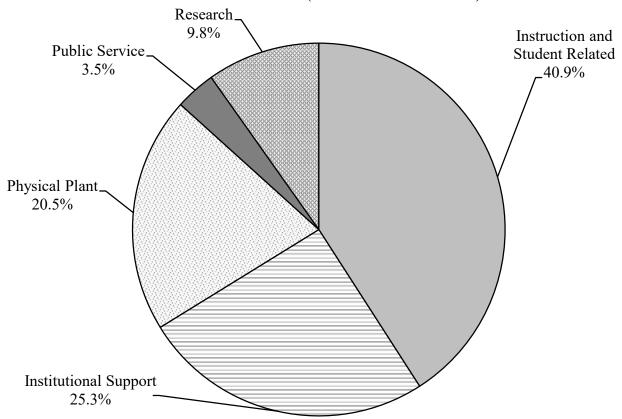

| 133,237.4 | 148,481.1 | 158,487.9 | 19.0%     | 6.7%      |
| Physical Plant                                  | 114,632.6 | 125,374.4 | 128,182.7 | 11.8%     | 2.2%      |
| Public Service                                  | 17,933.7  | 18,913.3  | 21,675.4  | 20.9%     | 14.6%     |
| Research                                        | 51,021.9  | 55,936.1  | 61,337.2  | 20.2%     | 9.7%      |
| Auxiliary Services                              | 1.9       | 359.0     | 13.1      | 577.0%    | -96.3%    |
| Unallocated Authority                           |           |           |           |           |           |
| Total UA Unrestricted Expenditures/Encumbrances | 566,608.9 | 594,950.7 | 626,123.1 | 10.5%     | 5.2%      |

#### FY23 Unrestricted Actual (NCHEMS as % of Total)



#### **University of Alaska Summary Total Expenditures by NCHEMS FY21 - FY23 Actual (in thousands of \$)**

| ************************************** |           |           |           | % Change  | % Change  |
|----------------------------------------|-----------|-----------|-----------|-----------|-----------|
| UA Total Expenditures/Encumbrances     | FY21      | FY22      | FY23      | FY21-FY23 | FY22-FY23 |
| Instruction and Student Related        |           |           |           |           |           |
| Academic Support                       | 42,044.9  | 42,629.5  | 43,196.3  | 2.7%      | 1.3%      |
| Instruction                            | 174,002.0 | 164,155.6 | 171,184.1 | -1.6%     | 4.3%      |
| Intercollegiate Athletics              | 8,189.6   | 10,359.5  | 12,74