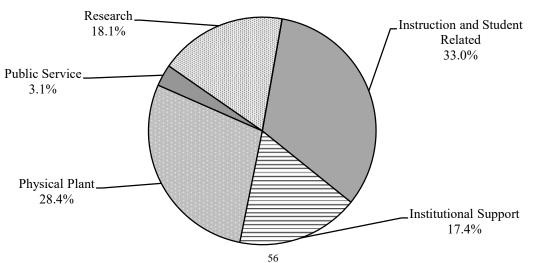

| 78,632.1  | 88,576.3  | 91,701.2  | 16.6%     | 3.5%      |
| Public Service                                                      | 24,838.3  | 26,072.3  | 28,392.7  | 14.3%     | 8.9%      |
| Research                                                            | 158,653.5 | 186,704.6 | 200,234.4 | 26.2%     | 7.2%      |
| Auxiliary Services                                                  | 10,630.0  | 14,118.1  | 16,761.9  | 57.7%     | 18.7%     |
| Unallocated Authority                                               |           |           |           |           |           |
| Total UAF Expenditures/Encumbrances                                 | 455,071.4 | 504,630.9 | 526,620.3 | 15.7%     | 4.4%      |

#### FY23 Unrestricted Actual (NCHEMS as % of Total)



# University of Alaska Fairbanks Total Expenditures by NCHEMS and Natural Classification FY22 Actual - FY24 Authorized (in thousands of \$)

Contractual

Capital Grants & Misc. (Debt

Personal

|                           | Personal         |             | Contractual |                                         | Capitai         | Grants &            | Misc. (Debt |            |
|---------------------------|------------------|-------------|-------------|-----------------------------------------|-----------------|---------------------|-------------|------------|
| 2024 Authorized           | Services         | Travel      | Services    | Commodities                             | Outlay          | Benefits            | Service)    | Total      |
| Academic Support          | 19,834.0