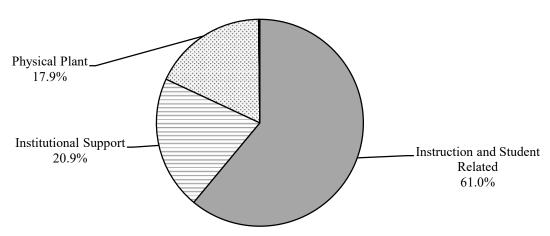

5.1%    | -33.6%    |
| Physical Plant                             | 6,368.9  | 7,709.6  | 6,090.4  | -4.4%     | -21.0%    |
| Public Service                             | 256.9    | 201.3    | 299.4    | 16.5%     | 48.7%     |
| Research                                   | 885.5    | 1,106.5  | 1,323.0  | 49.4%     | 19.6%     |
| Auxiliary Services                         | 2,293.4  | 2,337.7  | 2,610.6  | 13.8%     | 11.7%     |
| Unallocated Authority                      | 2,273.4  | 2,331.1  | 2,010.0  | 15.070    | 11.//     |
| Total UAS Expenditures/Encumbrances        | 48,028.6 | 49,363.9 | 41,634.2 | -13.3%    | -15.7%    |
|                                            | - /      | - )      | ,,,,,,   |           |           |

FY23 Unrestricted Actual (NCHEMS as % of Total)



### University of Alaska Southeast Total Expenditures by NCHEMS and Natural Classification FY22 Actual - FY24 Authorized (in thousands of \$)

|                           | Personal |        | Contractual |             | Capital | <b>Grants &amp;</b> | Misc. (Debt |          |
|---------------------------|----------|--------|-------------|-------------|---------|---------------------|-------------|----------|
| 2024 Authorized           | Services | Travel | Services    | Commodities | Outlay  | Benefits            | Service)    | Total    |
| Academic Support          | 3,649.2  | 318.5  | 524.0       | 230.2       |         |                     |             | 4,721.9  |
| Instruction               | 14,223.0 | 354.6  | 1,378.0     | 656.8       | 393.2   |                     |