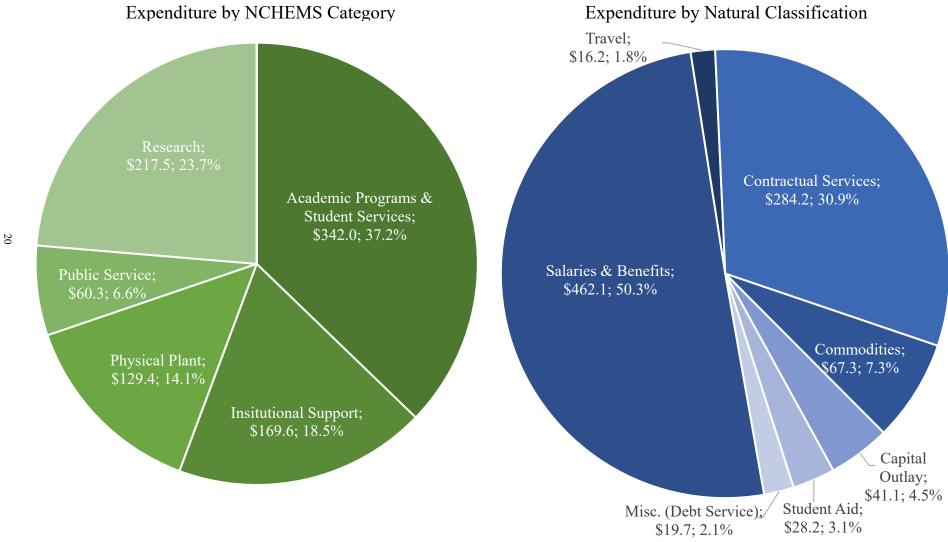

From an accounting budgetary perspective, the effect of recording the tuition allowance (as compared to years prior to FY03) is a reduction in student tuition and fee revenue (unrestricted funds) and an equal reduction in student aid or miscellaneous expense (restricted funds) at the allocation level. These transfers between unrestricted revenue and restricted expenditures cause unrestricted expenditures in the Scholarship NCHEMS category to show as a negative number when reported separately.

- 3. Prior to the FY18 publication, Unrestricted Expenditures/Encumbrances included Unrestricted (10) and Designated (15) fund types. Throughout this publication, Unrestricted Expenditure/Encumbrances include Unrestricted (10) fund type only.
- 4. The State of Alaska budget system (ABS) requires financial reporting in the hundreds of dollars. This may cause minor rounding disparities between this publication and other reports.
- 5. UA reports several program receipts together (see University Receipts under Designated Funds in Appendix C). Actual revenues by funding type are balanced to expenditures using university receipts (SBS code 1048). University receipts are used exclusively in order to preserve activity in other revenue sources (e.g. student tuition/fees, indirect cost recovery, etc.). This practice may cause the sub-category for university receipts to show as a negative. The University Receipts grouping for State reporting will remain positive.
- 6. Lapse of State Appropriations: Alaska Statutes 37.25.010 (c) provides that unexpended balances of one-year appropriations will lapse on June 30 of the fiscal year of the appropriation; however, the University receipts in excess of expenditures may be expended by the University in the next fiscal year. University receipts include student tuition and fees, donations, sales, rentals, facilities and administrative cost recovery, investment earnings, auxiliary and restricted revenues. The unexpended balances of capital appropriations are generally reviewed after five years or lapse upon a determination that the funds are no longer necessary for the project.