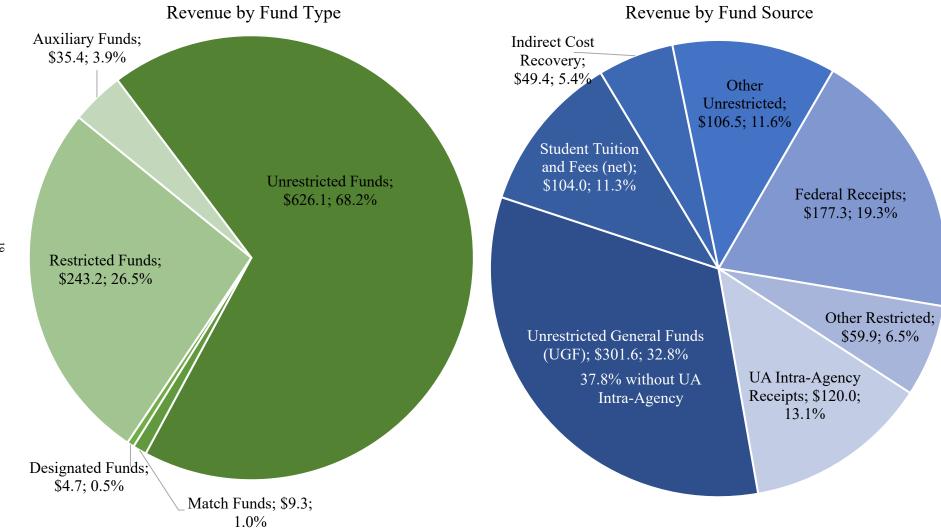

- 1. License Plate Revenue is pass-thru funding for Alumni at Anchorage Campus, Fairbanks Campus, and Juneau Campus. In Banner, the actuals occur at the campus, but the state requires it be reported in the Systemwide Component (SYSBRA) where it is appropriated. Revenue fund (1234 DGF) was established in FY15 to record UA Alumni License Plate revenue. In FY18 the appropriation was moved from the language to the numbers section of the operating bill.
- 2. In accordance with the provisions of Governmental Accounting Standards Board (GASB) Statement No. 34 Basic Financial Statements – and Management's Discussion and Analysis – for State and Local Governments, as amended by GASB Statement No. 35, Basic Financial Statements – and Management's Discussion and Analysis – for Public Colleges and Universities, the university is required to report student tuition and fee revenue net of allowances and discounts.

The tuition allowance is defined as the difference between the stated price for tuition and fees (and room and board) and the amount(s) paid by the student or directly by third parties on the student's behalf (e.g. Scholarships, Federal Aid, etc.). In other words, the allowance is the amount of institutional resources provided to the student for tuition. One of the benefits in recording the tuition allowance is the elimination of the double-counting of revenue previously inherent in university fund accounting. This occurs when Pell grants, for example, are recorded as both federal receipts and as tuition revenue.

From an accounting budgetary perspective, the effect of recording the tuition allowance (as compared to years prior to FY03) is a reduction in student tuition and fee revenue (unrestricted funds) and an equal reduction in student aid or miscellaneous expense (restricted funds) at the allocation level. These transfers between unrestricted revenue and restricted expenditures cause unrestricted expenditures in the Scholarship NCHEMS category to show as a negative number when reported separately.

- 3. Prior to the FY18 publication, Unrestricted Expenditures/Encumbrances included Unrestricted (10) and Designated (15) fund types. Throughout this publication, Unrestricted Expenditure/Encumbrances include Unrestricted (10) fund type only.
- 4. The State of Alaska budget system (ABS) requires financial reporting in the hundreds of dollars. This may cause minor rounding disparities between this publication and other reports.
- 5. UA reports several program receipts together (see University Receipts under Designated Funds in Appendix C). Actual revenues by funding type are balanced to expenditures using university receipts (SBS code 1048). University receipts are used exclusively in order to preserve activity in other revenue sources (e.g. student tuition/fees, indirect cost recovery, etc.). This practice may cause the sub-category for university receipts to show as a negative. The University Receipts grouping for State reporting will remain positive.
- 6. Lapse of State Appropriations: Alaska Statutes 37.25.010 (c) provides that unexpended balances of one-year appropriations will lapse on June 30 of the fiscal year of the appropriation; however, the University receipts in excess of expenditures may be expended by the University in the next fiscal year. University receipts include student tuition and fees, donations, sales, rentals, facilities and administrative cost recovery, investment earnings, auxiliary and restricted revenues. The unexpended balances of capital appropriations are generally reviewed after five years or lapse upon a determination that the funds are no longer necessary for the project.