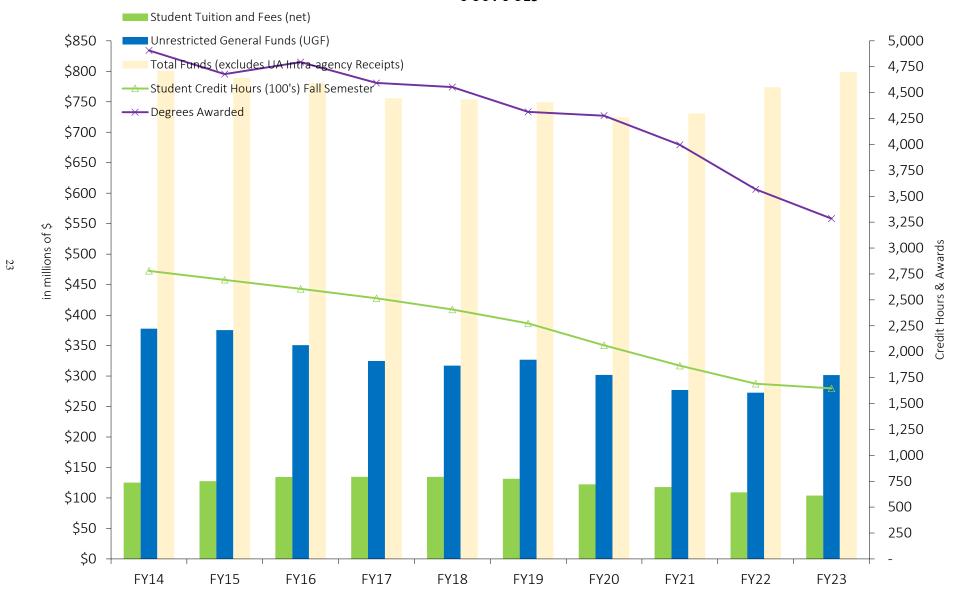

#### **Table of Contents**

| Overview of Legislative Appropriation                                 | 1  |
|-----------------------------------------------------------------------|----|
| State of Alaska Fiscal Summary – FY23 & FY24                          |    |
| Agency Summary – FY24 Operating Budget - Enacted Structure            |    |
| State of Alaska Operating Budget Summary Comparison Report            |    |
| State of Alaska Position Control Number (PCN) Summary by Component    | 10 |
| UA FY24 Authorized Operating Budget                                   |    |
| FY24 Operating Budget                                                 | 11 |
| FY24 Appropriation and Allocation Structure                           |    |
| FY24 Operating Budget Summary                                         |    |
| UA Financial Summaries & Historical Data                              |    |
| Campus Summary                                                        | 14 |
| NCHEMS Summary and Total by Funding Source                            |    |
| Changes FY23 to FY24                                                  |    |
| Covid Grant and Contract Activity FY21-FY23                           |    |
| Total Expenditures by NCHEMS and Natural Classification FY22-FY24     |    |
| Revenue by Fund Type and Fund Source FY23                             |    |
| Expenditure by NCHEMS Category and Natural Classification FY23        |    |
| Unrestricted Expenditures by NCHEMS FY21 - FY23                       |    |
| Total Expenditures by NCHEMS FY21 - FY23                              |    |
| Student Credit Hours, Degrees Awarded, and Actual Expenditures        |    |
| by Fund Source FY14 - FY23                                            | 23 |
| Systemwide Budget Reductions/Additions                                |    |
| NCHEMS Summary & Total by Funding Source                              | 24 |
| Changes FY23 to FY24.                                                 | 25 |
| Total Expenditures by NCHEMS and Natural Classification FY22-FY24     |    |
| UA System Office                                                      |    |
| RDU Summary, NCHEMS Summary & Total by Funding Source                 | 27 |
| Changes FY23 to FY24.                                                 |    |
| Covid Grant and Contract Activity FY21-FY23                           |    |
| Unrestricted and Total Expenditures by NCHEMS FY21 - FY23             |    |
| Total Expenditures by NCHEMS and Natural Classification FY22-FY24     |    |
| Campus NCHEMS Summary, Total by Funding Source & Changes FY23 to FY24 |    |
| Systemwide Services                                                   | 32 |
| Office of Information Technology (OIT)                                | 34 |
| Office of information Technology (O11)                                |    |
| University of Alaska Anchorage                                        | 26 |
| RDU Summary, NCHEMS Summary & Total by Funding Source                 |    |
| Changes FY23 to FY24                                                  | 37 |
| Covid Grant and Contract Activity FY21-FY23                           |    |
| Unrestricted and Total Expenditures by NCHEMS FY21 - FY23             |    |
| Total Expenditures by NCHEMS and Natural Classification FY22-FY24     | 40 |
| Campus NCHEMS Summary, Total by Funding Source & Changes FY23 to FY24 |    |
| Anchorage Campus                                                      |    |
| Small Business Development Center                                     |    |
| Kenai Peninsula College                                               |    |
| Kodiak College                                                        |    |
| Matanuska-Susitna College                                             | 49 |