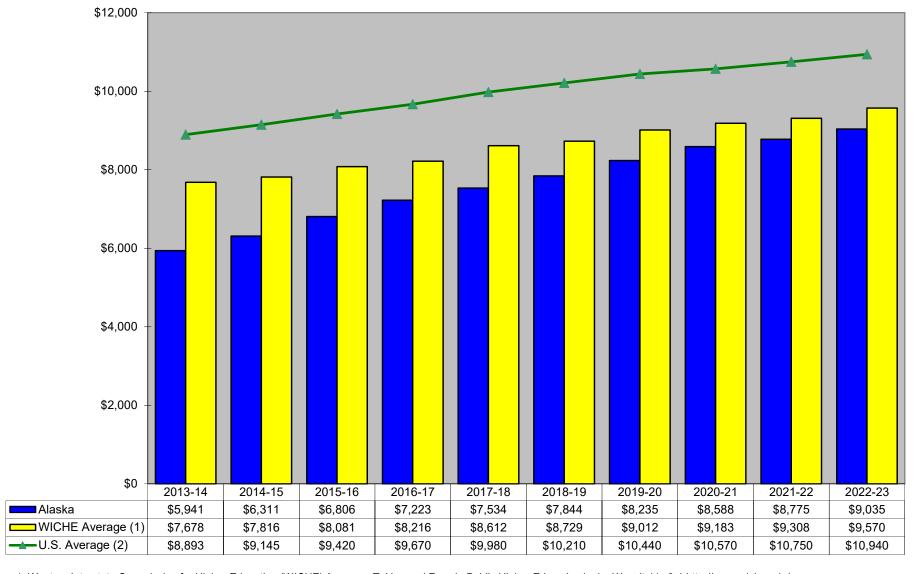

|  |  |  |

# UAF

| Lower Division     |     |     |     |     |
|--------------------|-----|-----|-----|-----|
| Community Campuses | 234 | 234 | 234 | 234 |
| Fairbanks & CRCD   | 234 | 234 | 260 | 280 |
| Upper Division     | 282 | 289 | 289 | 289 |
| Graduate           | 513 | 539 | 539 | 539 |

# UAS

| Lower Division | 234 | 234 | 234 | 234 |
|----------------|-----|-----|-----|-----|
| Upper Division | 282 | 282 | 282 | 282 |
| Graduate       | 513 | 513 | 513 | 513 |

# Non-Resident Surcharge

| Undergraduate | 566 | 566 | 566 | 566 |
|---------------|-----|-----|-----|-----|
| Graduate      | 300 | 300 | 366 | 300 |

# Tuition and Fees for Resident Undergraduate Students at the University of Alaska and Western Public Four-Year Institutions 2013-14 to 2022-23 (current dollars)



<sup>1.</sup> Western Interstate Commission for Higher Education (WICHE) Average: *Tuition and Fees in Public Higher Education in the West* (table 3a) http://www.wiche.edu/ Where there are differences in tuition and fees between lower division and upper division students, lower division tuition and fees are reported per WICHE survey instructions.

<sup>2.</sup> United States Average: CollegeBoard Trends in College Pricing (table 1) https://trends.collegeboard.org/

# Revenue & Expenditure Categories & Descriptions

## State Fund Groups <sup>1</sup> and University of Alaska Revenue Descriptions

The following state fund groups (Unrestricted General Funds, Designated General Funds, Federal Funds and Other Funds) are used to summarize budget activity and indicate the level of discretion ove