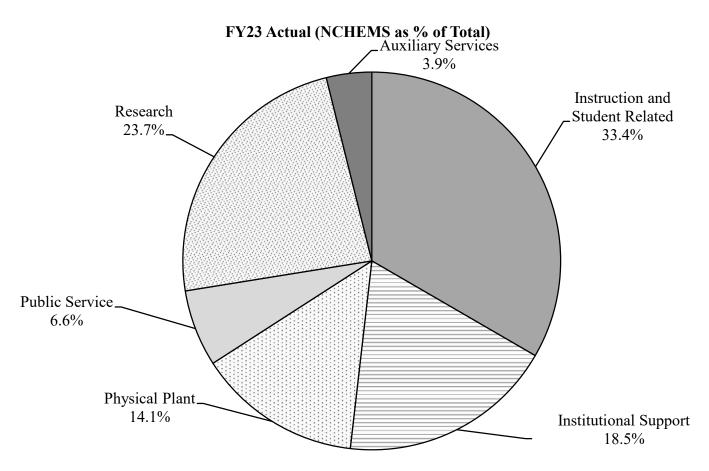

Related        | 300,209.2 | 308,326.6 | 306,420.4 | 2.1%      | -0.6%     |
| Institutional Support                  | 169,498.5 | 165,930.4 | 169,618.9 | 0.1%      | 2.2%      |
| Physical Plant                         | 115,641.5 | 125,973.0 | 129,376.9 | 11.9%     | 2.7%      |
| Public Service                         | 49,972.8  | 53,268.2  | 60,262.0  | 20.6%     | 13.1%     |
| Research                               | 177,081.7 | 204,440.5 | 217,476.4 | 22.8%     | 6.4%      |
| Auxiliary Services                     | 22,559.4  | 27,953.4  | 35,567.3  | 57.7%     | 27.2%     |
| Unallocated Authority                  |           |           |           |           |           |
| Total UA Expenditures/Encumbrances     | 834,963.1 | 885,892.1 | 918,721.9 | 10.0%     | 3.7%      |



University of Alaska Student Credit Hours, Degrees Awarded and Actual Expenditures by Fund Source FY14-FY23





## Systemwide Budget Reductions/Additions (See Note 9)

| NCHEMS Summary                         | FY22 Actual | FY23 Actual                           | FY24 BOR<br>Authorized |
|----------------------------------------|-------------|---------------------------------------|------------------------|
| Instruction and Student Related        |             |                                       |                        |
| Academic Support                       |             |                                       |                        |
| Instruction                            |             |                                       |                        |
| Intercollegiate A