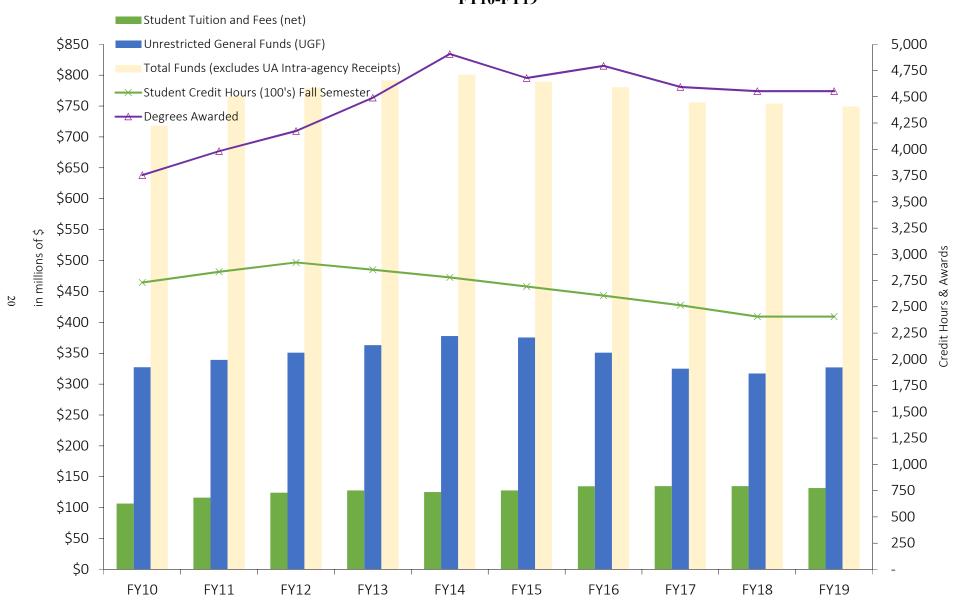

#### **Table of Contents**

| Overview of Legislative Appropriation                                 |     |
|-----------------------------------------------------------------------|-----|
| State of Alaska Fiscal Summary – FY19 & FY20                          | 1   |
| Agency Summary – FY20 Operating Budget - Conf. Comm. Structure        | 4   |
| State of Alaska Operating Budget Summary Comparison Report            | 7   |
| UA FY20 Authorized Operating Budget                                   |     |
| FY20 Operating Budget                                                 | 9   |
| FY20 Appropriation and Allocation Structure                           | 10  |
| FY20 Operating Budget Summary                                         | 11  |
| UA Financial Summaries & Historical Data                              |     |
| Campus Summary                                                        |     |
| NCHEMS Summary and Total by Funding Source                            | 13  |
| Changes FY19 to FY20                                                  |     |
| Total Expenditures by NCHEMS and Natural Classification FY18-FY20     | 15  |
| Revenue by Fund Type and Fund Source FY19                             | 16  |
| Expenditure by NCHEMS Category and Natural Classification FY19        |     |
| Unrestricted Expenditures by NCHEMS FY17 - FY19                       | 18  |
| Total Expenditures by NCHEMS FY17 - FY19                              | 19  |
| Student Credit Hours, Degrees Awarded and Actual Expenditures         |     |
| by Fund Source FY10 - FY19                                            | 20  |
| Systemwide Budget Reductions/Additions                                |     |
| NCHEMS Summary & Total by Funding Source                              | 21  |
| Changes FY19 to FY20                                                  |     |
| Statewide Services (RDU)                                              |     |
| RDU Summary, NCHEMS Summary & Total by Funding Source                 | 23  |
| Changes FY19 to FY20                                                  |     |
| Unrestricted and Total Expenditures by NCHEMS FY17 - FY19             |     |
| Total Expenditures by NCHEMS and Natural Classification FY18-FY20     |     |
| Campus NCHEMS Summary, Total by Funding Source & Changes FY19 to FY20 | 20  |
| Statewide Services (Component)                                        | 27  |
| Office of Information Technology (OIT)                                |     |
| Office of information reclinology (Off)                               | 27  |
| University of Alaska Anchorage                                        | 2.1 |
| RDU Summary, NCHEMS Summary & Total by Funding Source                 |     |
| Changes FY19 to FY20.                                                 |     |
| Unrestricted and Total Expenditures by NCHEMS FY17 - FY19             |     |
| Total Expenditures by NCHEMS and Natural Classification FY18-FY20     | 34  |
| Campus NCHEMS Summary, Total by Funding Source & Changes FY19 to FY20 | 2.5 |
| Anchorage Campus                                                      | 35  |
| Small Business Development Center                                     |     |
| Kenai Peninsula College                                               |     |
| Kodiak College                                                        |     |
| Matanuska-Susitna College                                             |     |
| Prince William Sound College                                          | 45  |