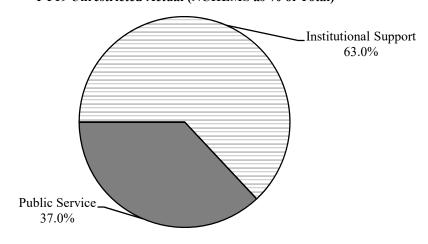

|             | ·    |          | N/A                      | N/A                      |
| Auxiliary Services                                                                                      |             |      |          | N/A                      | N/A                      |
| Unallocated Authority                                                                                   |             |      |          | N/A                      | N/A                      |
| Total EE Expenditures/Encumbrances                                                                      |             |      | 6,017.0  | N/A                      | N/A                      |

#### FY19 Unrestricted Actual (NCHEMS as % of Total)



# Total Expenditures by NCHEMS and Natural Classification FY19 Actual - FY20 Authorized (in thousands of \$)

|                                | Personal         |               | Contractual        |             | Capital | <b>Grants &amp;</b> |             |                           |
|--------------------------------|------------------|---------------|--------------------|-------------|---------|---------------------|-------------|---------------------------|
| 2020                           | Services         | Travel        | Services           | Commodities | Outlay  | Benefits            | Service)    | Total                     |
| Academic Support               |                  |               |                    |             |         |                     |             |