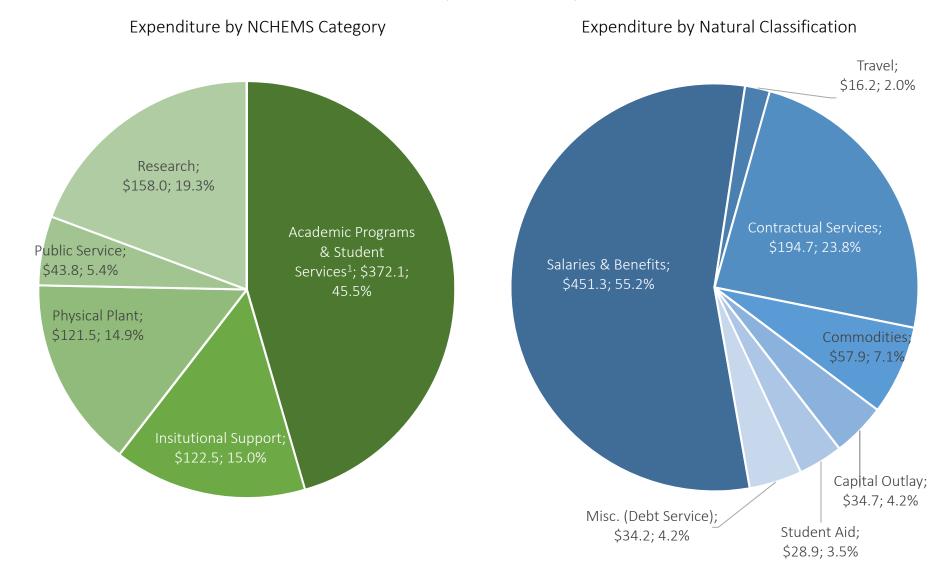

|          |                     |             |           |
| ·                         | 465,805.5 | 15,803.1 | 187,252.6   | 56,349.6    | 34,172.5 | 29,020.6            | 31,934.1    | 820,338.0 |

# University of Alaska FY19 Revenue by Fund Type and Fund Source (in millions of \$)

Revenue by Fund Type

Revenue by Fund Source



1. Other Restricted and Other Unrestricted Funds includes the following fund sources: State Inter-Agency Receipts, Interest Income, Auxiliary Receipts, University Receipts, Capital Improvement Project (CIP) Receipts, Mental Health Trust Authority Authorized Receipts (MHTAAR), Technical Vocational Education Program (TVEP), and License Plate.

# University of Alaska FY19 Expenditure by NCHEMS Category and Natural Classification (in millions of \$)



<sup>1.</sup> Academic Programs & Student Services includes the following NCHEMS categories: Academic Support, Instruction, Intercollegiate Athletics, Library Services, Scholarships, Student Services, and Auxiliary Services.

#### University of Alaska Summary Unrestricted Expenditures by NCHEMS FY17 - FY19 Actual (in thousands of \$)

|           |                                                                                                                                                 |                                                                                                                                                                                                                             | % Change