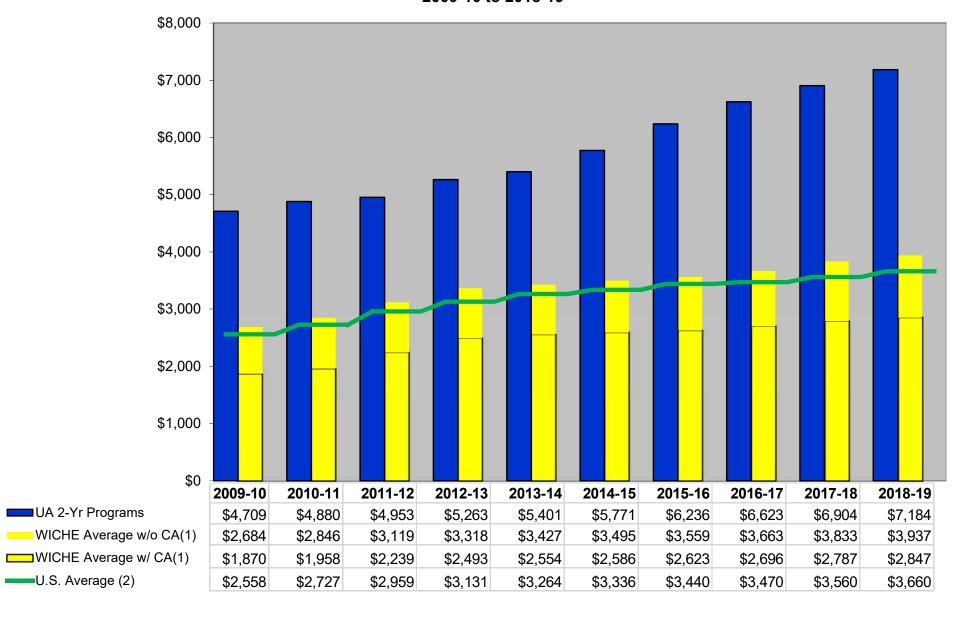

|
| Surcharge          | 566    |
|                    |        |
| Graduate           | 513    |
|                    |        |
| Graduate Non-      |        |
| Resident Surcharge | 566    |

Appendix B-4

# Tuition and Fees for Resident Undergraduate Students at the University of Alaska and Western Public Four-Year Institutions 2009-10 to 2018-19



<sup>1.</sup> Western Interstate Commission for Higher Education (WICHE) Average: Tuition and Fees in Public Higher Education in the West (table 3a) http://www.wiche.edu/

<sup>2.</sup> United States Average: CollegeBoard *Trends in College Pricing* (table 1a) https://trends.collegeboard.org/

# Tuition and Fees for Resident Two-Year Program Students at the University of Alaska and Western Public Two-Year Institutions 2009-10 to 2018-19



<sup>1.</sup> Western Interstate Commission for Higher Education (WICHE) Average: *Tuition and Fees in Public Higher Education in the West* (table 7a) http://www.wiche.edu/ 2. United States Average: CollegeBoard *Trends in College Pricing* (table 1a) https://trends.collegeboard.org/

# Revenue & NCHEMS Descriptions

#### State Fund Groups <sup>1</sup> and University of Alaska Revenue Descriptions

The following state fund groups (Unrestricted General Funds, Designated General Funds, Federal Funds, and Other Funds) are used to summarize budget activity and indicate the level of discretion over the use of the funding. The revenue descriptions are the University of Alaska's definitions of funding sources within each fund group.

**Unrestricted General Funds (UGF):** As the name indicates, t