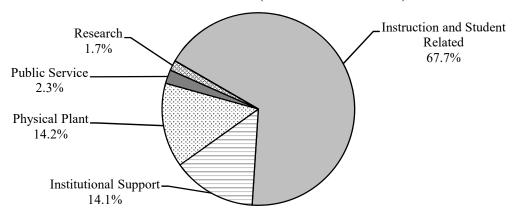

30,995.6  | -4.7%     | 0.0%             |
| Physical Plant                                | 33,420.1  | 33,605.9  | 31,640.4  | -5.3%     | -5.8%            |
| Public Service                                | 16,075.2  | 16,140.8  | 16,017.3  | -0.4%     | -0.8%            |
| Research                                      | 16,783.4  | 17,440.5  | 17,917.5  | 6.8%      | 2.7%             |
| Auxiliary Services                            | 22,649.8  | 22,819.4  | 19,968.2  | -11.8%    | -12.5%           |
| Unallocated Authority                         |           |           |           | N/A       | N/A              |
| Total UAA Expenditures/Encumbrances           | 299,110.4 | 296,405.0 | 292,732.0 | -2.1%     | -1.2%            |

#### FY19 Unrestricted Actual (NCHEMS as % of Total)



#### University of Alaska Anchorage Total Expenditures by NCHEMS and Natural Classification FY18 Actual - FY20 Authorized (in thousands of \$)

|                           | Personal  |         | Contractual |             | Capital | Grants &  | Misc. (Debt |           |
|---------------------------|-----------|---------|-------------|-------------|---------|-----------|-------------|-----------|
| 2020                      | Services  | Travel  | Services    | Commodities | Outlay  | Benefits  | Service)    | Total     |
| Academic Support          | 15,938.2  | 386.2   | 1,895.1     | 962.2       | 76.8    | 160.0     |             | 19,418.7  |
| Instruction               | 85,271.2  | 1,085.7 | 9,990.4     | 5,763.9     | 861.3   | 2,464.4   |             | 105,437.0 |
| Intercollegi