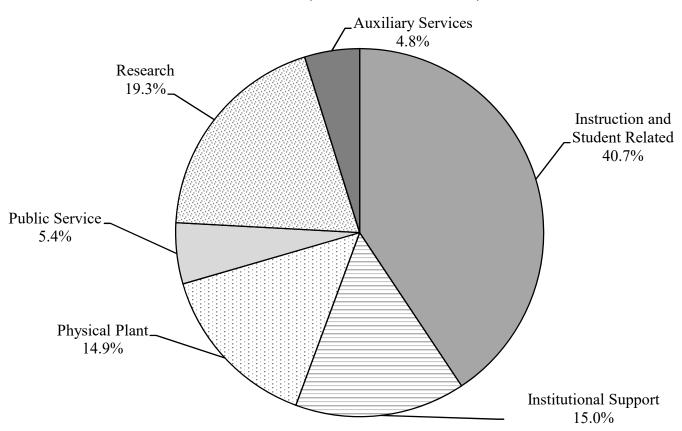

|           |
| Institutional Support                     | 134,145.5 | 130,047.9 | 122,536.5 | -8.7%     | -5.8%     |
| Physical Plant                            | 110,323.2 | 120,869.3 | 121,528.5 | 10.2%     | 0.5%      |
| Public Service                            | 47,398.5  | 44,847.1  | 43,826.3  | -7.5%     | -2.3%     |
| Research                                  | 159,391.5 | 150,720.4 | 157,980.9 | -0.9%     | 4.8%      |
| Auxiliary Services                        | 42,082.6  | 40,790.5  | 39,521.2  | -6.1%     | -3.1%     |
| Unallocated Authority                     |           |           |           | N/A       | N/A       |
| Total UA Expenditures/Encumbrances        | 833,849.8 | 820,338.0 | 817,952.9 | -1.9%     | -0.3%     |

#### FY19 Actual (NCHEMS as % of Total)



University of Alaska Student Credit Hours, Degrees Awarded and Actual Expenditures by Fund Source FY10-FY19





## **Systemwide Budget Reductions/Additions**

| NCHEMS Summary                                    | FY18 Actual | FY19 Actual | FY20 BOR<br>Authorized |
|---------------------------------------------------|-------------|-------------|------------------------|
| Instruction and Student Related Academic Support  |             |             |                        |
| Instruction                                       |             |             |                        |
| Intercollegiate Athletics                         |             |             |                        |
| Library Services                                  |             |             |