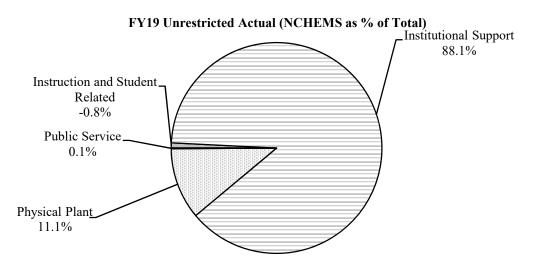

Plant                                                      | 3,978.3  | 4,176.1  | 4,449.2  | 11.8%           | 6.5%      |
| Public Service                                                      | 8.0      | 5.7      | 38.8     | 388.0%          | 575.5%    |
| Research                                                            |          |          |          | N/A             | N/A       |
| Auxiliary Services                                                  |          |          |          | N/A             | N/A       |
| Unallocated Authority                                               |          |          |          | N/A             | N/A       |
| Total SWS Expenditures/Encumbrances                                 | 52,191.7 | 52,862.4 | 40,556.4 | -22.3%          | -23.3%    |



#### **Statewide Services (RDU)**

## Total Expenditures by NCHEMS and Natural Classification FY18 Actual - FY20 Authorized (in thousands of \$)

| 2020                                                         | Personal<br>Services | Travel  | Contractual<br>Services | Commodities   | Capital<br>Outlay | Grants &<br>Benefits | Misc. (Debt<br>Service) | Total               |
|--------------------------------------------------------------|----------------------|---------|-------------------------|---------------|-------------------|----------------------|-------------------------|---------------------|
| Academic Support<br>Instruction<br>Intercollegiate Athletics |                      |         |                         |               | ·                 |                      | ,