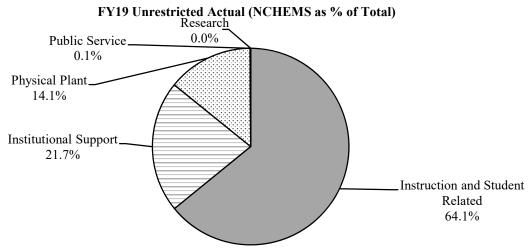

29,179.1 | 27,398.9 | 27,042.9  | -7.3%     | -1.3%         |
| Institutional Support                  | 7,422.2  | 7,363.1  | 7,834.5   | 5.6%      | 6.4%          |
| Physical Plant                         | 7,464.8  | 10,072.4 | 5,120.4   | -31.4%    | -49.2%        |
| Public Service                         | 220.1    | 266.8    | 173.4     | -21.2%    | -35.0%        |
| Research                               | 1,196.0  | 1,183.7  | 985.9     | -17.6%    | -16.7%        |
| Auxiliary Services                     | 2,485.8  | 2,577.4  | 2,537.9   | 2.1%      | -1.5%         |
| Unallocated Authority                  |          |          |           | N/A       | N/A           |
| Total UAS Expenditures/Encumbrances    | 47,968.0 | 48,862.3 | 43,695.1  | -8.9%     | -10.6%        |





#### University of Alaska Southeast Total Expenditures by NCHEMS and Natural Classification FY18 Actual - FY20 Authorized (in thousands of \$)

|                           | Personal |         | Contractual |             | Capital | <b>Grants &amp;</b> | Misc. (Debt |          |
|---------------------------|----------|---------|-------------|-------------|---------|---------------------|-------------|----------|
| 2020                      | Services | Travel  | Services    | Commodities | Outlay  | Benefits            | Service)    | Total    |
| Academic Support          | 3,320.1  | 244.3   | 620.2       | 180.1       |         |                     |             | 4,364.7  |
| Instruction               | 15,491.7 | 392.5   | 1,119.2     | 391.6       | 25.0    | 600.0               |