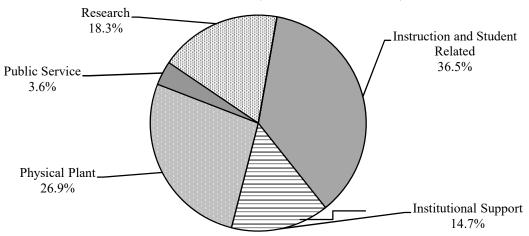

-18.4%    | -10.8%    |
| Research                                                            | 31,095.3<br>141,412.1 | 132,096.2 | 139,077.5 | -18.4%    | 5.3%      |
| Auxiliary Services                                                  | 16,947.0              | 15,393.6  | 17,015.1  | 0.4%      | 10.5%     |
| Unallocated Authority                                               | 10,747.0              | 13,373.0  | 17,013.1  | N/A       | N/A       |
| Total UAF Expenditures/Encumbrances                                 | 434,579.1             | 422,207.6 | 434,952.0 | 0.1%      | 3.0%      |
| •                                                                   |                       |           |           |           |           |

#### FY19 Unrestricted Actual (NCHEMS as % of Total)



# University of Alaska Fairbanks Total Expenditures by NCHEMS and Natural Classification FY18 Actual - FY20 Authorized (in thousands of \$)

|                           | Personal  |         | Contractual |             | Capital | Grants & | Misc. (Debt |           |
|---------------------------|-----------|---------|-------------|-------------|---------|----------|-------------|-----------|
| 2020                      | Services  | Travel  | Services    | Commodities | Outlay  | Benefits | Service)    | Total     |
| Academic Support          | 17,325.9  | 430.6   | 1,998.4     | 1,040.3     | 20.0    | 442.8    |             | 21,258.0  |
| Instruction               | 57,696.4  | 1,277.2 | 3,565.2     | 1,834.6     | 572.6   | 5,760.6  |             | 70,706.6  |
| Intercollegiate Athl