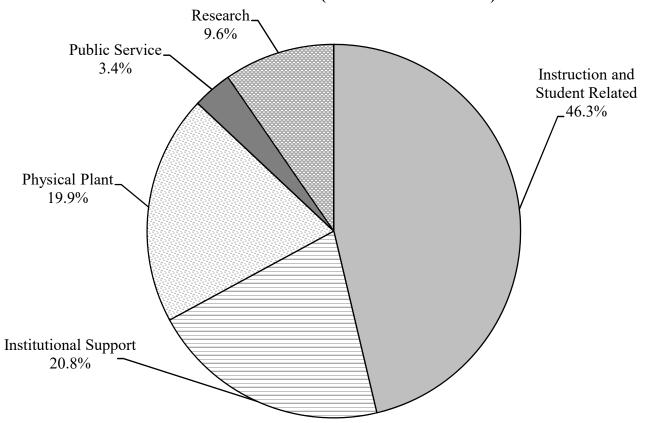

6,536.6         181,795.1         179,547.2         -3.7%           11,323.0         12,635.0         12,663.6         11.8%           14,389.3         14,320.1         14,074.2         -2.2%           (3,189.1)         (4,471.5)         (3,752.0)         17.7%           34,356.7         34,332.0         33,766.2         -1.7%           286,082.5         280,127.7         278,915.9         -2.5%           133,092.0         129,573.0         125,424.9         -5.8%           110,082.3         120,554.9         119,920.1         8.9%           18,176.7         16,716.6         20,180.7         11.0%           60,910.8         56,339.2         57,696.5         -5.3%           (95.5)         5.8         2.4         -102.5%           N/A |

#### FY19 Unrestricted Actual (NCHEMS as % of Total)



#### University of Alaska Summary Total Expenditures by NCHEMS FY17 - FY19 Actual (in thousands of \$)

|                                           |           |           |           | % Change  | % Change  |
|-------------------------------------------|-----------|-----------|-----------|-----------|-----------|
| <b>UA Total Expenditures/Encumbrances</b> | FY17      | FY18      | FY19      | FY17-FY19 | FY18-FY19 |
| Instruction and Student Related           |           |           |           |           |           |
| Academic Support                          | 46,253.5  | 44,446.0  | 45,798.0  | -1.0%     | 3.0%      |
| Instruction                               | 204,901.4 | 198,189.6 | 195,712.6 | -4.5%     | -1.2%     |
| Intercollegiate Athletics                 | 11,398.3  |