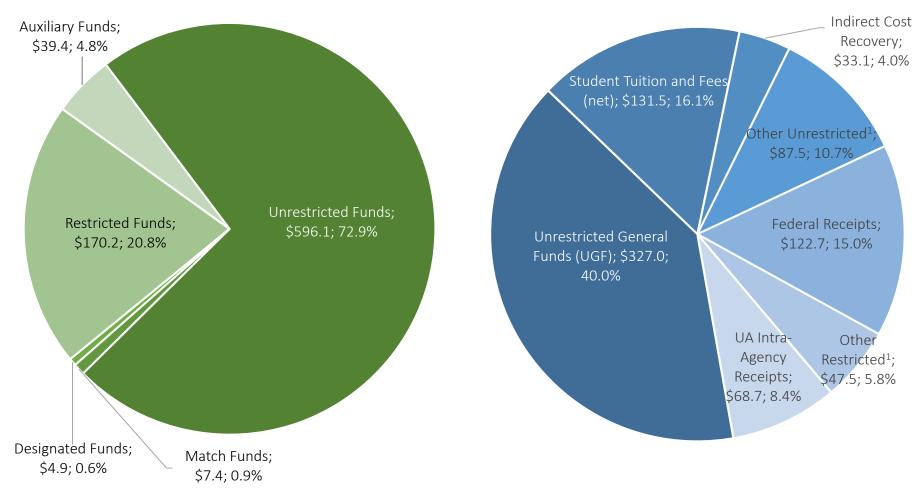

829.2  | 1,834.5  | 12,581.7    | 2,333.9     | 244.7    | 23.2                |             | 44,847.1  |
| Research                  | 84,924.3  | 5,119.0  | 37,944.0    | 9,112.6     | 6,872.7  | 2,222.9             | 4,525.0     | 150,720.4 |
| Auxiliary Services        | 11,320.4  | 45.7     | 19,000.3    | 5,246.3     | 937.6    | 197.5               | 4,042.8     | 40,790.5  |
| Unallocated Authority     |           |          |             |             |          |                     |             |           |
| ·                         | 465,805.5 | 15,803.1 | 187,252.6   | 56,349.6    | 34,172.5 | 29,020.6            | 31,934.1    | 820,338.0 |

# University of Alaska FY19 Revenue by Fund Type and Fund Source (in millions of \$)

Revenue by Fund Type

Revenue by Fund Source



1. Other Restricted and Other Unrestricted Funds includes the following fund sources: State Inter-Agency Receipts, Interest Income, Auxiliary Receipts, University Receipts, Capital Improvement Project (CIP) Receipts, Mental Health Trust Authority Authorized Receipts (MHTAAR), Technical Vocational Education Program (TVEP), and License Plate.

# University of Alaska FY19 Expenditure by NCHEMS Category and Natural Classification (in millions of \$)



<sup>1.</sup> Academic Programs & Student Services includes the following NCHEMS categories: Academic Support, Instruction, Intercollegiate Athletics, Library Services, Scholarships, Student Services, and Auxiliary Services.

#### University of Alaska Summary Unrestricted Expenditures by NCHEMS FY17 - FY19 Actual (in thousands of \$)

|