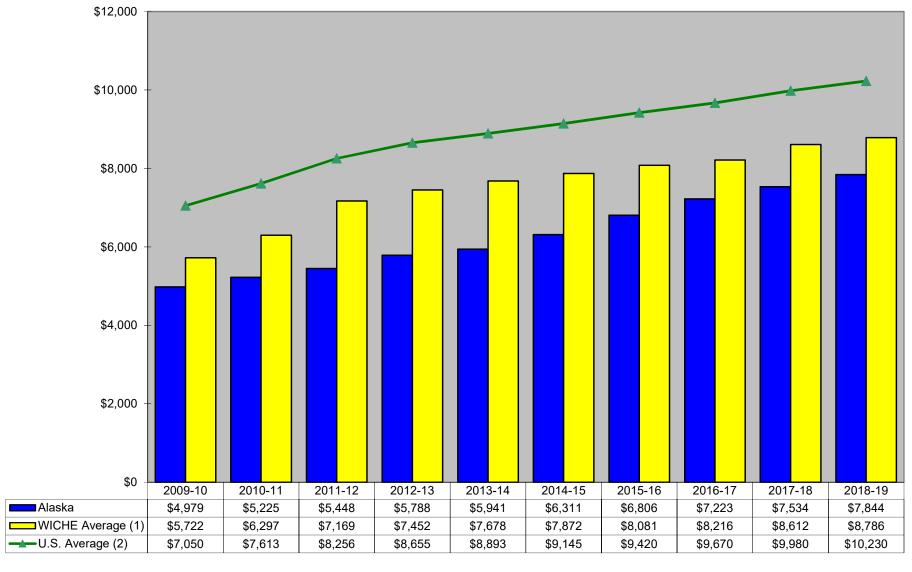

|                    | PWSC   |
|                    | and    |
|                    | Kodiak |
|                    | 5% for |
| Tuition Rate       | all    |
| Increase           | others |
| Lower Division     |        |
| PWSC               |        |
| Kodiak             | 223    |
| All Others         |        |
|                    |        |
| Upper Division     | 269    |
| Undergraduate (UG) |        |
| Non-Resident       |        |
| Surcharge          | 566    |
|                    |        |
| Graduate           | 513    |
|                    |        |
| Graduate Non-      |        |
| Resident Surcharge | 566    |

Appendix B-4

# Tuition and Fees for Resident Undergraduate Students at the University of Alaska and Western Public Four-Year Institutions 2009-10 to 2018-19



<sup>1.</sup> Western Interstate Commission for Higher Education (WICHE) Average: Tuition and Fees in Public Higher Education in the West (table 3a) http://www.wiche.edu/

<sup>2.</sup> United States Average: CollegeBoard *Trends in College Pricing* (table 1a) https://trends.collegeboard.org/

# Tuition and Fees for Resident Two-Year Program Students at the University of Alaska and Western Public Two-Year Institutions 2009-10 to 2018-19



<sup>1.</sup> Western Interstate Commission for Higher Education (WICHE) Average: *Tuition and Fees in Public Higher Education in the West* (table 7a) http://www.wiche.edu/ 2. United States Average: CollegeBoard *Trends in College Pricing* (table 1a) https://trends.collegeboard.org/

# Revenue & NCHEMS Descriptions

#### State Fund Groups <sup>1</sup>