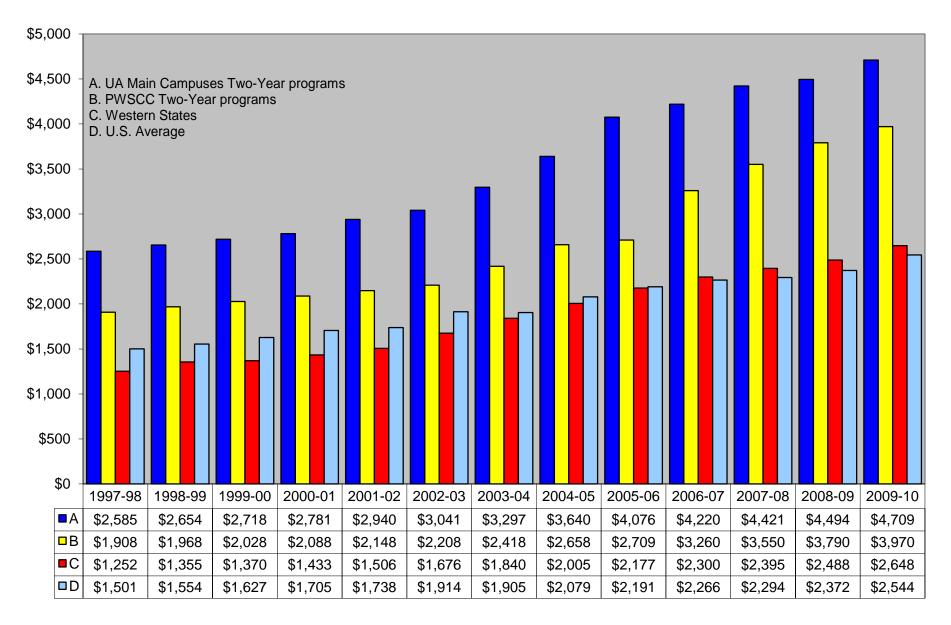

### **Table of Contents (continued)**

| University of Alaska Fairbanks                                                   |            |
|----------------------------------------------------------------------------------|------------|
| MAU Summary, NCHEMS Summary & Total by Funding Source                            | 41         |
| Changes FY09 to FY10                                                             |            |
| Unrestricted and Total Expenditures by NCHEMS FY99 to FY09                       | 43         |
| Campus NCHEMS Summary, Total by Funding Source & Changes FY09 to FY10            |            |
| Fairbanks Campus                                                                 |            |
| Fairbanks Organized Research                                                     | 46         |
| Cooperative Extension Service                                                    |            |
| Bristol Bay Campus                                                               |            |
| Chukchi Campus                                                                   |            |
| Interior-Aleutians Campus                                                        |            |
| Kuskokwim Campus                                                                 |            |
| Northwest Campus                                                                 |            |
| College of Rural and Community Development                                       | 60         |
| Tanana Valley Campus                                                             |            |
| J I                                                                              |            |
| University of Alaska Southeast                                                   |            |
| MAU Summary, NCHEMS Summary & Total by Funding Source                            | 64         |
| Changes FY09 to FY10                                                             |            |
| Unrestricted and Total Expenditures by NCHEMS FY99 to FY09                       |            |
| Campus NCHEMS Summary, Total by Funding Source & Changes FY09 to FY10            |            |
| Juneau Campus                                                                    |            |
| Ketchikan Campus                                                                 |            |
| Sitka Campus                                                                     |            |
| 1                                                                                |            |
| Systemwide Components                                                            |            |
| NCHEMS Summary & Total by Funding Source                                         | 73         |
| Changes FY09 to FY10                                                             |            |
|                                                                                  |            |
| UA FY10 Authorized Capital Budget                                                |            |
| FY10 Capital Budget Overview                                                     | 75         |
| FY10 Capital Budget Request Summary and Distribution                             | 75         |
| ·                                                                                |            |
| <b>Supplemental Information</b>                                                  |            |
| Operating Budget State Appropriation History                                     | Appendix A |
| UA Tuition Rate History 2000 to 2011 Academic Year                               |            |
| Tuition and Fees for Resident Undergraduate Students at the University of Alaska | 11         |
| and Western Public Four-Year Institutions 1997-98 to 2009-10                     | Appendix B |
| Tuition and Fees for Resident Two-Year Program Students at the University of Ala |            |
| and Western Public Two-Year Institutions 1997-98 to 2009-10                      |            |
| Revenue and NCHEMS Descriptions                                                  |            |
| Salary Adjustment Summary FY85-FY10 State Appropriation Only                     | Appendix D |
| Capital Budget Appropriation History FY85-FY10                                   |            |
| FY10 Board of Regents' Request to FY10 Authorized Budget                         |            |
| Detail of Funding Changes and Legislative Adjustments                            |            |
| Scholarships, Auxiliary Services, and Tuition & Fees without GASB 34             |            |