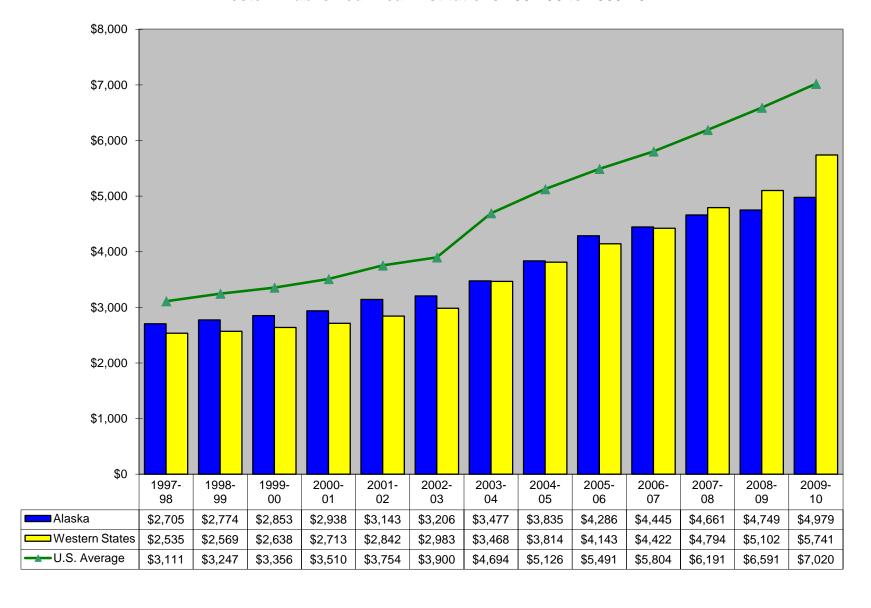

### **Table of Contents (continued)**

| University of Alaska Fairbanks                                                   |            |
|----------------------------------------------------------------------------------|------------|
| MAU Summary, NCHEMS Summary & Total by Funding Source                            | 41         |
| Changes FY09 to FY10                                                             |            |
| Unrestricted and Total Expenditures by NCHEMS FY99 to FY09                       | 43         |
| Campus NCHEMS Summary, Total by Funding Source & Changes FY09 to FY10            |            |
| Fairbanks Campus                                                                 |            |
| Fairbanks Organized Research                                                     | 46         |
| Cooperative Extension Service                                                    |            |
| Bristol Bay Campus                                                               |            |
| Chukchi Campus                                                                   |            |
| Interior-Aleutians Campus                                                        |            |
| Kuskokwim Campus                                                                 |            |
| Northwest Campus                                                                 |            |
| College of Rural and Community Development                                       | 60         |
| Tanana Valley Campus                                                             |            |
| J I                                                                              |            |
| University of Alaska Southeast                                                   |            |
| MAU Summary, NCHEMS Summary & Total by Funding Source                            | 64         |
| Changes FY09 to FY10                                                             |            |
| Unrestricted and Total Expenditures by NCHEMS FY99 to FY09                       |            |
| Campus NCHEMS Summary, Total by Funding Source & Changes FY09 to FY10            |            |
| Juneau Campus                                                                    |            |
| Ketchikan Campus                                                                 |            |
| Sitka Campus                                                                     |            |
| 1                                                                                |            |
| Systemwide Components                                                            |            |
| NCHEMS Summary & Total by Funding Source                                         | 73         |
| Changes FY09 to FY10                                                             |            |
|                                                                                  |            |
| UA FY10 Authorized Capital Budget                                                |            |
| FY10 Capital Budget Overview                                                     | 75         |
| FY10 Capital Budget Request Summary and Distribution                             | 75         |
| ·                                                                                |            |
| <b>Supplemental Information</b>                                                  |            |
| Operating Budget State Appropriation History                                     | Appendix A |
| UA Tuition Rate History 2000 to 2011 Academic Year                               |            |
| Tuition and Fees for Resident Undergraduate Students at the University of Alaska | 11         |
| and Western Public Four-Year Institutions 1997-98 to 2009-10                     | Appendix B |
| Tuition and Fees for Resident Two-Year Program Students at the University of Ala |            |
| and Western Public Two-Year Institutions 1997-98 to 2009-10                      |            |
| Revenue and NCHEMS Descriptions                                                  |            |
| Salary Adjustment Summary FY85-FY10 State Appropriation Only                     | Appendix D |
| Capital Budget Appropriation History FY85-FY10                                   |            |
| FY10 Board of Regents' Request to FY10 Authorized Budget                         |            |
| Detail of Funding Changes and Legislative Adjustments                            |            |
| Scholarships, Auxiliary Services, and Tuition & Fees without GASB 34             |            |