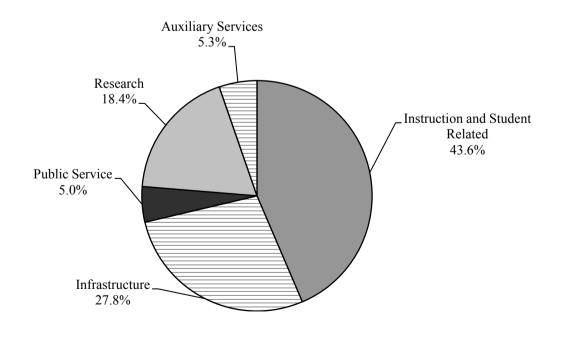

86.5   | 20.3%      | 5.2%      |
| Physical Plant                         | 43,798.1  | 80,281.7  | 87,939.1  | 100.8%     | 9.5%      |
| Infrastructure                         | 113,073.1 | 194,358.3 | 211,419.3 | 87.0%      | 8.8%      |
| Public Service                         | 17,776.6  | 36,758.1  | 37,791.2  | 112.6%     | 2.8%      |
| Research                               | 76,147.7  | 135,893.4 | 140,126.4 | 84.0%      | 3.1%      |
| Auxiliary Services                     | 29,286.4  | 43,876.2  | 40,470.4  | 38.2%      | -7.8%     |
| Unallocated Authority                  |           | 0.8       |           |            | -100.0%   |
| Total UA Expenditures/Encumbrances     | 398,542.6 | 715,068.2 | 761,501.0 | see note 2 | 6.5%      |

FY09 Actuals (NCHEMS as % of Total)



## University of Alaska State Appropriation Comparison





<sup>\*</sup> Total Funds excludes UA Intra-Agency Receipts

<sup>\*\*</sup> Authorized Budget

University of Alaska Student Credit Hours, Degrees Awarded and Actual Expenditures by Fund Source FY91-FY09



<sup>\*</sup> Total Funds excludes UA Intra-Agency Receipts.

# University of Alaska Statewide Programs & Services

## **Statewide Programs and Services**

| G                                             | FY08 Actual      |                      | $\mathbf{F}$   | FY09 Actual      |                      |                                         | FY10 BOR Authorization |                      |                |
|-----------------------------------------------|------------------|----------------------|----------------|---------