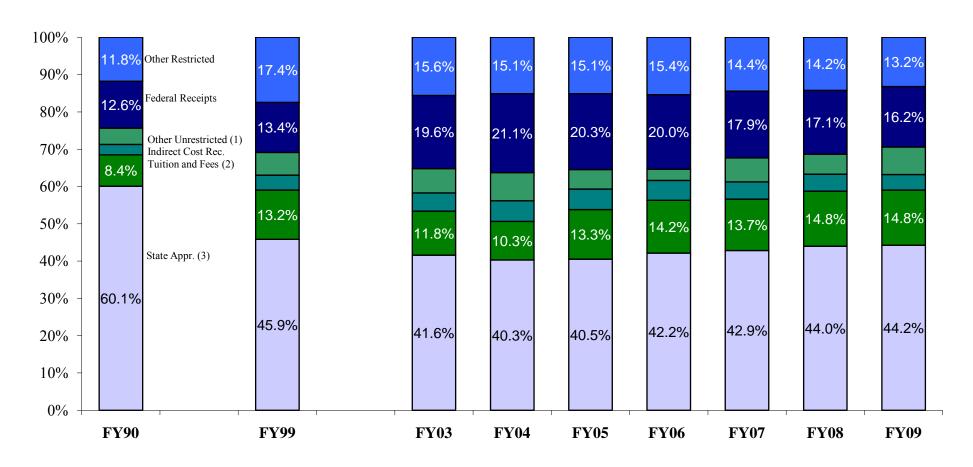

#### Notes to the University of Alaska Approved Operating and Capital Budget Fiscal Year 2010 (Yellowbook)

- 1. Throughout this publication, unless otherwise noted, State Appropriations include: General Fund, General Fund Match, General Fund Mental Health, Workforce Development Fund, and Business License Revenue.
- 2. Commencing in FY03, in accordance with GASB 34, the university is required to report student tuition and fee revenue and auxiliary receipts net of allowances and discounts, with a corresponding offset in scholarships. Commencing in FY03, UA Scholars funding was distributed to the MAUs and so is expended and reported there rather than in Statewide. For more detail see Appendix H or visit the Statewide Planning and Budget website at: <a href="http://www.alaska.edu/swbir/budget/publications/TuitionDescription/tuitionallowance.pdf">http://www.alaska.edu/swbir/budget/publications/TuitionDescription/tuitionallowance.pdf</a>
- 3. In keeping with State reporting requirements, starting in FY03 state grants and contracts are not part of University Receipts, but are listed as State Inter-Agency Receipts and Intra-Agency Receipts are listed as UA Intra-Agency Receipts.
- 4. Other Appropriations and One-Time Funding: FY07 \$2.0 License Plate Revenue, \$4.0 ETS Chargeback, \$2,640.0 One-Time Utility Increase Funding; FY08 \$1.0 (Authorized) \$1.5 (Actual) License Plate Revenue, \$2,640.0 & \$2,317.9 One-Time Utility Increase Funding; FY09 \$2.0 (Authorized) \$1.8 (Actual) License Plate Revenue, \$4,840.0 One-Time Utility Increase Funding, \$234.4 One-Time Workforce Development Stipend (ACCFT); FY10 \$2.0 License Plate Revenue, \$1,650.0 One-Time Utility Increase Funding, \$150.0 One-Time UAF Virology Facility Operating Funding, \$500.0 One-Time Fairbanks Organized Research for Alaska Center for Energy and Power Leadership, \$450.0 One-Time Cooperative Extension Service Energy Outreach.
- 5. License Plate Revenue is pass-thru funding for Alumni at Anchorage Campus, Fairbanks Campus, Juneau Campus and Prince William Sound Community College. In Banner, the actuals occur at the campus, but the state requires it be reported in SYSBRA where it is appropriated.
- 6. Systemwide Education and Outreach (SEO) is a new allocation established in FY09. Services were previously performed through Statewide Services. SEO leverages partnerships with federal, state and local agencies, industry partners and other training providers to align efforts and maximize resources to help make each student successful.
- 7. In FY09, the portion of the Small Business Development Center (SBDC) funding which has historically been funded with general fund through the capital budget was funded in the operating budget with Business License Revenue (1175). In FY10, it was changed back to general fund in the operating budget.
- 8. Except for Pell Grants and Federal Work Study Grants, Federal receipts in the operating budget will not increase due to the American Recovery and Reinvestment Act (ARRA). The ARRA funding UA received in the capital budget can be found on page 75.