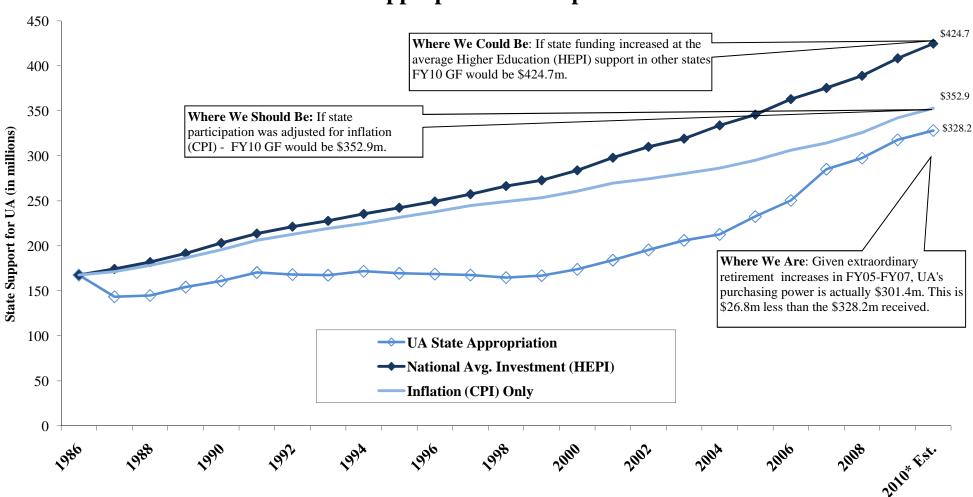

| 43,798.1  | 80,281.7  | 87,939.1  | 100.8%     | 9.5%      |
| Infrastructure                         | 113,073.1 | 194,358.3 | 211,419.3 | 87.0%      | 8.8%      |
| Public Service                         | 17,776.6  | 36,758.1  | 37,791.2  | 112.6%     | 2.8%      |
| Research                               | 76,147.7  | 135,893.4 | 140,126.4 | 84.0%      | 3.1%      |
| Auxiliary Services                     | 29,286.4  | 43,876.2  | 40,470.4  | 38.2%      | -7.8%     |
| Unallocated Authority                  |           | 0.8       |           |            | -100.0%   |
| Total UA Expenditures/Encumbrances     | 398,542.6 | 715,068.2 | 761,501.0 | see note 2 | 6.5%      |

FY09 Actuals (NCHEMS as % of Total)



## University of Alaska State Appropriation Comparison





<sup>\*</sup> Total Funds excludes UA Intra-Agency Receipts

<sup>\*\*</sup> Authorized Budget

University of Alaska Student Credit Hours, Degrees Awarded and Actual Expenditures by Fund Source FY91-FY09



<sup>\*</sup> Total Funds excludes UA Intra-Agency Receipts.

# University of Alaska Statewide Programs & Services

## **Statewide Programs and Services**

| G                                             | FY08 Actual      |                      | $\mathbf{F}$   | FY09 Actual      |                      |                                         | FY10 BOR Authorization |                      |                |
|-----------------------------------------------|------------------|----------------------|----------------|------------------|----------------------|-------------------------