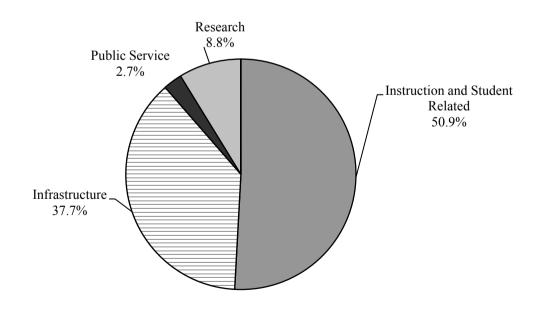

| 111,293.0 | 190,413.9 | 207,506.0 | 86.5%              | 9.0%               |
| Public Service                                  | 7,904.0   | 13,539.5  | 14,589.0  | 84.6%              | 7.8%               |
| Research                                        | 24,992.4  | 41,985.0  | 48,143.8  | 92.6%              | 14.7%              |
| Auxiliary Services                              | 20.1      | 82.7      | 79.5      | 295.5%             | -3.9%              |
| Unallocated Authority                           |           | 0.8       |           | N/A                | -100.0%            |
| Total UA Unrestricted Expenditures/Encumbrances | 284,723.7 | 503,173.0 | 550,175.4 | see note 2         | 9.3%               |

FY09 Unrestricted Actuals (NCHEMS as % of Total)



# University of Alaska Summary Total Expenditures by NCHEMS FY99 Actuals - FY09 Actuals (in thousands)

|                                        |           |           |           | % Change   | % Change  |
|----------------------------------------|-----------|-----------|-----------|------------|-----------|
| UA Total Expenditures/Encumbrances     | FY99      | FY08      | FY09      | FY99-FY09  | FY08-FY09 |
| Instruction and Student Related        |           |           |           |            |           |
| Academic Support                       | 12,562.0  | 39,349.6  | 42,246.9  | 236.3%     | 7.4%      |
| Instruction                            | 103,164.4 | 186,143.5 | 203,341.4 | 97.1%      | 9.2%      |
| Intercollegiate Athletics              | 5,757.2   | 10,810.4  | 11,