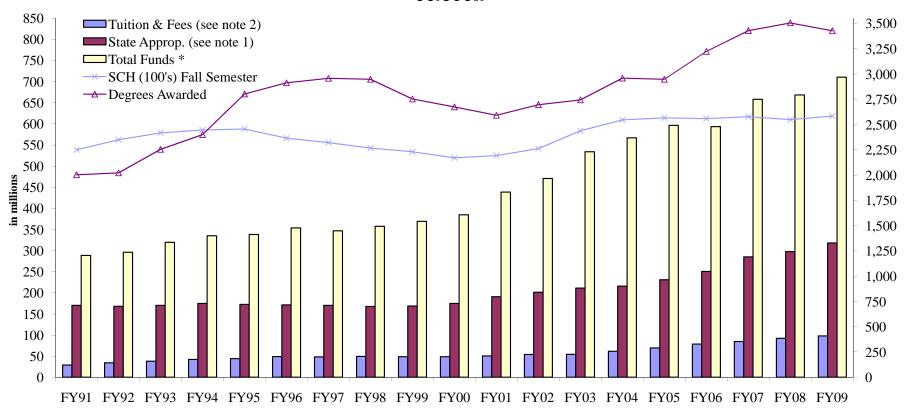

#### **Table of Contents**

| Overview of Legislative Appropriation                                 |    |
|-----------------------------------------------------------------------|----|
| State of Alaska Fiscal Summary - FY09 & FY10                          |    |
| Agency Summary – FY10 Operating Budget - Conf. Comm. Structure        | 2  |
| UA FY10 Authorized Operating Budget                                   |    |
| Overview                                                              |    |
| FY10 Operating Budget                                                 | 4  |
| FY10 Appropriation and Allocation Structure                           |    |
| FY10 Operating Budget Summary                                         | 6  |
| Financial Summaries & Historical Data                                 |    |
| University of Alaska                                                  |    |
| Campus Summary                                                        | 7  |
| NCHEMS Summary and Total by Funding Source                            |    |
| Changes FY09 to FY10                                                  |    |
| Operating Budget Trend by Campus                                      |    |
| Revenue by Source FY90, FY99, FY03 to FY09                            |    |
| Unrestricted Expenditures by NCHEMS FY99 to FY09                      |    |
| Total Expenditures by NCHEMS FY99 to FY09 (Actuals)                   |    |
| State Appropriations 1986 to 2010                                     |    |
| State Appropriations Compared to Total Funds FY87 to FY10             |    |
| Student Credit Hours, Degrees Awarded and Actual Expenditures         |    |
| by Fund Source FY90 to FY09                                           | 16 |
| Ctatamila Duaguama & Camina                                           |    |
| Statewide Programs & Services                                         | 17 |
| MAU Summary, NCHEMS Summary & Total by Funding Source                 |    |
| Changes FY09 to FY10                                                  |    |
| Unrestricted and Total Expenditures by NCHEMS FY99 to FY09            | 19 |
| Campus NCHEMS Summary, Total by Funding Source & Changes FY09 to FY10 | 20 |
| Statewide Services                                                    |    |
| Office of Information Technology (OIT)                                |    |
| Systemwide Ed/Outreach                                                | 24 |
| University of Alaska Anchorage                                        |    |
| MAU Summary, NCHEMS Summary & Total by Funding Source                 | 26 |
| Changes FY09 to FY10                                                  | 27 |
| Unrestricted and Total Expenditures by NCHEMS FY99 to FY09            | 28 |
| Campus NCHEMS Summary, Total by Funding Source & Changes FY09 to FY10 |    |
| Anchorage Campus                                                      | 29 |
| Small Business Development Center                                     | 31 |
| Kenai Peninsula College                                               | 33 |
| Kodiak College                                                        |    |
| Matanuska-Susitna College                                             | 37 |
| Prince William Sound Community College                                | 39 |