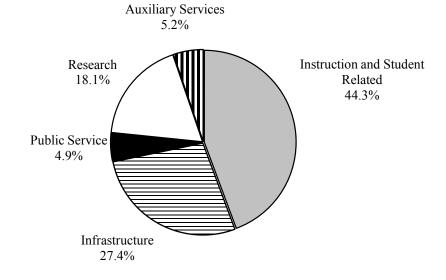

| 11.0%                 |
| Public Service                     | 17,776.6  | 36,758.1            | 37,791.2            | 112.6%                | 2.8%                  |
| Research                           | 76,147.7  | 135,893.4           | 140,126.4           | 84.0%                 | 3.1%                  |
| Auxiliary Services                 | 29,286.4  | 43,876.2            | 40,470.4            | 38.2%                 | -7.8%                 |
| Unallocated Authority              |           | 0.8                 |                     |                       |                       |
| Total UA Expenditures/Encumbrances | 394,897.0 | 724,169.6           | 772,197.8           | 95.5%                 | 6.6%                  |

### FY09 Actuals (NCHEMS as % of Total)



Note: This table provides the gross Scholarships whereas the tables in the rest of this publication provide figures in accordance with the accounting rules used, thus gross figures in FY99 and net figures in FY07 and FY09.

#### Effect of GASB 34 on NCHEMS

The University of Alaska classifies all expenditures into standardized categories that are nationally recognized and are generally utilized by most institutions of higher education. These categories, which were first developed by the National Center for Higher Education Management Systems (NCHEMS), include a scholarships category. The scholarships category includes subsections or program codes for scholarships and fellowships in the form of grants to students, as well as trainee stipends, prizes, and student awards. Expenditures repor