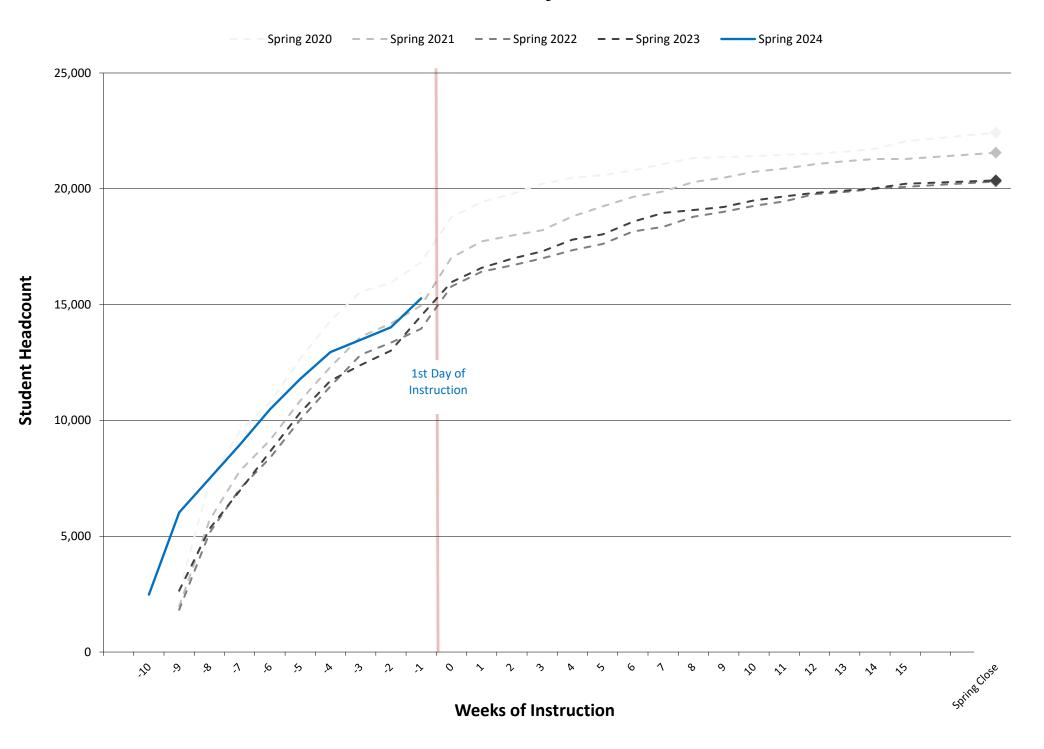

As of January 9, there were 15,271 students registered in 142,362 spring 2024 student credit hours (SCH). See page 2 for additional detail by academic unit.

Net tuition and fee revenue for spring 2024 totals \$53.3M, up about \$3.4M from spring 2023, currently. About 72 percent of revenue is from direct undergraduate-and graduate-level tuition which accounts for 86 percent of the 3.4M increase in net tuition and fees. Additional tuition and fees detail by university and revenue category is available on page 3.

### **Student Headcount: UA System, Fall Semester**