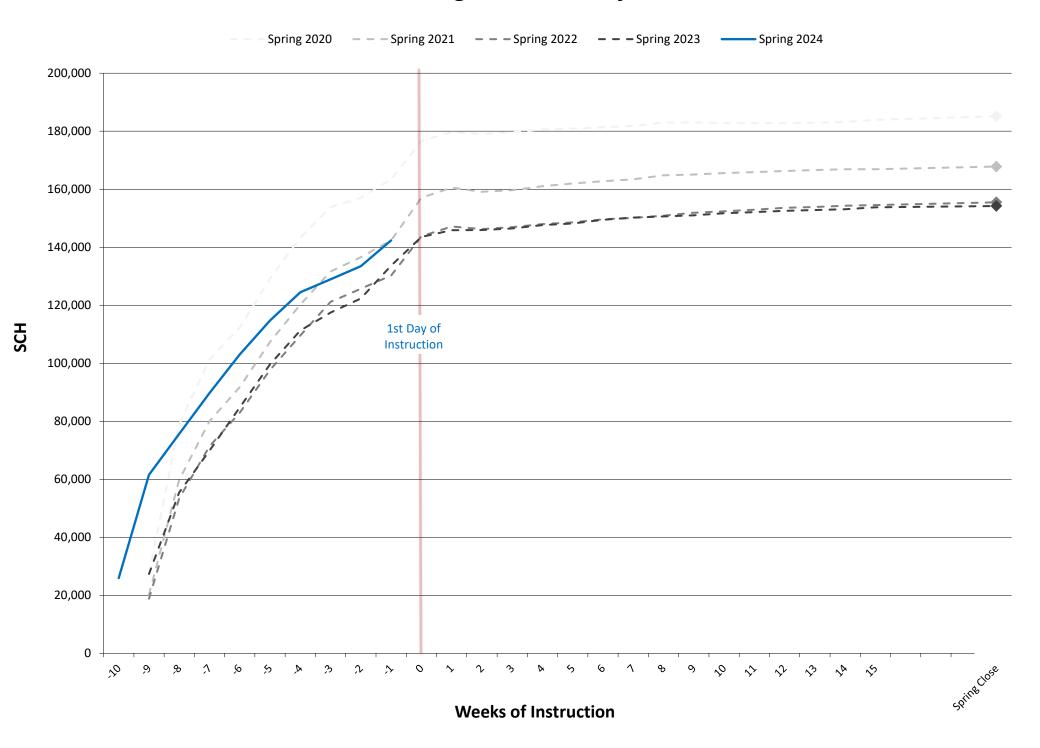

As of January 9, there were 15,271 students registered in 142,362 spring 2024 student credit hours (SCH). See page 2 for additional detail by academic unit.

Net tuition and fee revenue for spring 2024 totals \$53.3M, up about \$3.4M from spring 2023, currently. About 72 percent of revenue is from direct undergraduate-and graduate-level tuition which accounts for 86 percent of the 3.4M increase in net tuition and fees. Additional tuition and fees detail by university and revenue category is available on page 3.

#### **Student Credit Hour Registration: UA System, Fall Semester**