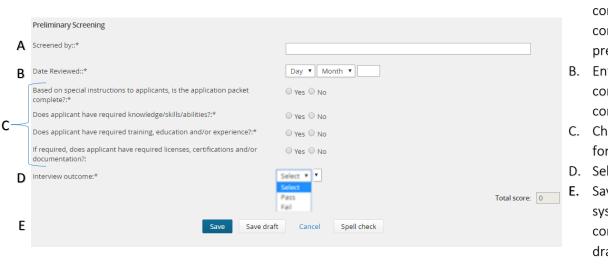

 The following menu will appear, select New Form to bring up the option for preliminary screening.

- A. Enter the name of committee member completing this preliminary review.
- Enter the date the committee member completed.
- C. Choose yes or no for each question.
- D. Select Pass or Fail.
- E. Save will update system as complete, Save draft will indicate in progress.