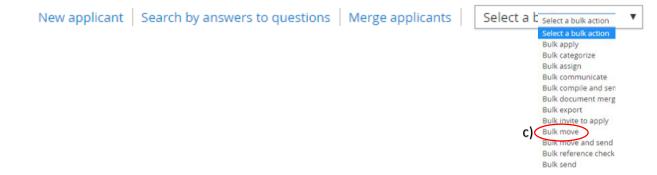

- b) Applicants can be moved in bulk by checking the same colored box. You will be presented with options to Move all applicants in same colored boxes to same status.
- c) To use bulk move **Select a bulk action** and choose Bulk move.