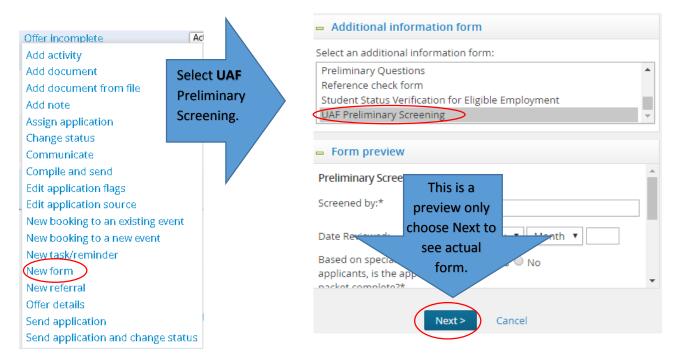

 The following menu will appear, select New Form to bring up the option for preliminary screening.

- A. Enter the name of committee member completing this preliminary review.
- Enter the date the committee member completed.
- C. Choose yes or no for each question.
- D. Select Pass or Fail.
- E. Save will update system as complete, Save draft will indicate in progress.