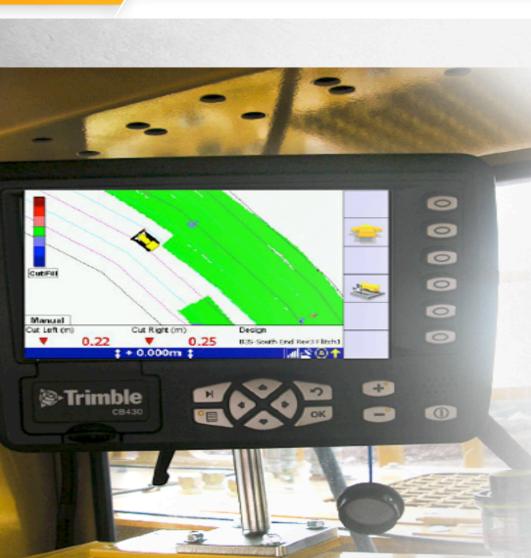

### Surface Mining Applications Terrain Leveler SEM GNSS guidance

- Mine-by-line: GNSS system will cut 3D to mine plan
- Slope mine, create ramps, pit sumps, roads, waterways, etc. while mining
- Chase specific seams
- GNSS control helps reduce risk of human error and enables minimal cutting head overlap
- Optimizes productivity by minimizing steering corrections

## Surface Mining Applications Terrain Leveler SEM GNSS AutoSteer

Vermeer

#### Surface Mining Applications Terrain Leveler SEM GNSS AutoSteer

Vermeer