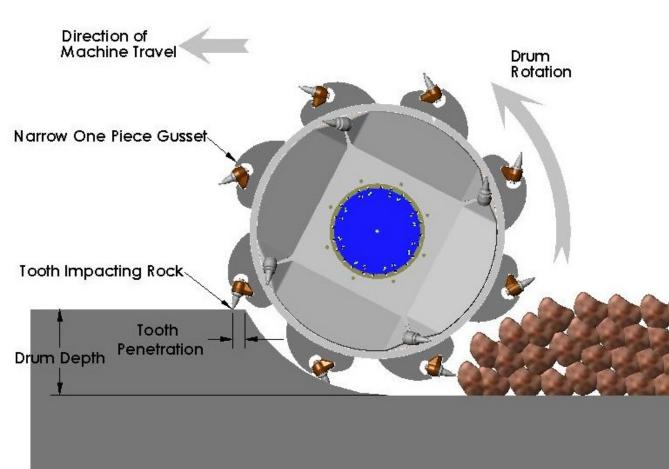

#### Terrain Leveler SEM – Top-down cutting

- Reduces fines
- Consistent product size
- Reduced wear on cutting teeth
- Requires less horsepower; cuts in direction of travel