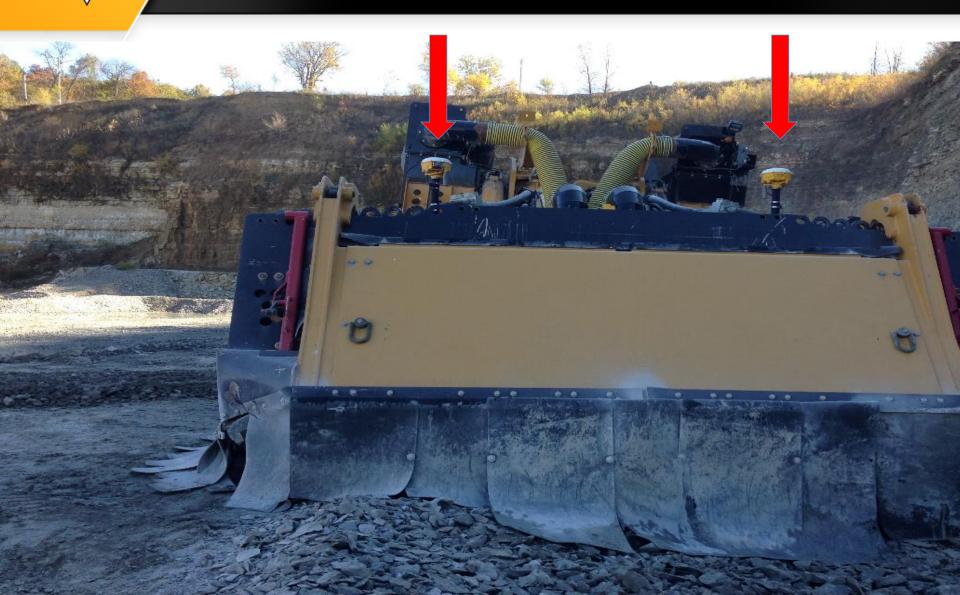

### Surface Mining Applications Terrain Leveler SEM GNSS guidance

- Mine-by-line: GNSS system will cut 3D to mine plan
- Slope mine, create ramps, pit sumps, roads, waterways, etc. while mining
- Chase specific seams
- GNSS control helps reduce risk of human error and enables minimal cutting head overlap
- Optimizes productivity by minimizing steering corrections

## Surface Mining Applications Terrain Leveler SEM GNSS AutoSteer

Vermeer

#### Surface Mining Applications Terrain Leveler SEM GNSS AutoSteer

Vermeer