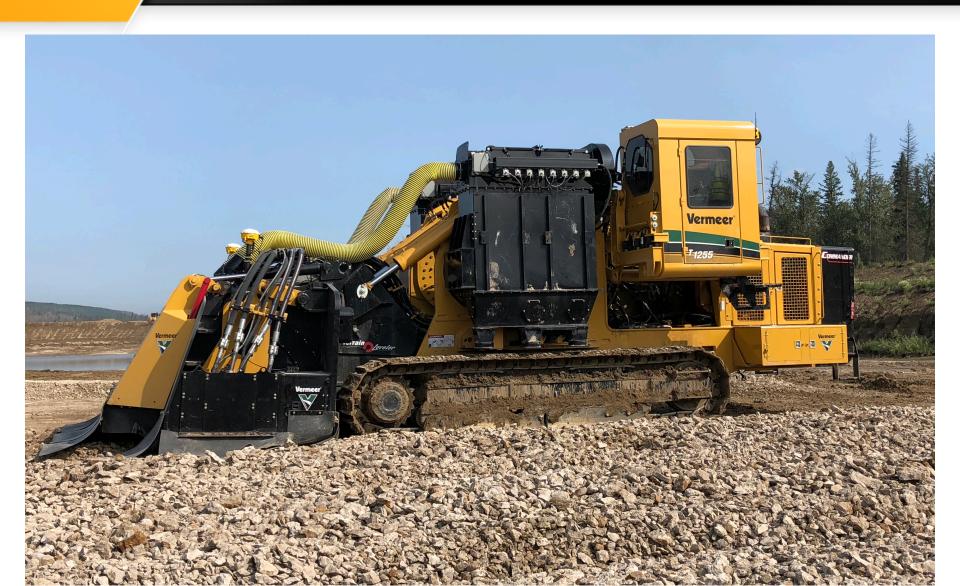

# **Precision Continuous Surface Mining**

#### Surface Mining Applications Terrain Leveler SEM advantages

- Single-side direct drive
- Convenient and ergonomic access to change teeth

#### Surface Mining Applications Terrain Leveler SEM advantages

- Uniform product size
- Can bypass the primary crusher

#### Surface Mining Applications Terrain Leveler SEM advantages

- Vertical high wall possible
  - Square corners possible
- Single-side direct drive attachment can cut 80° high wall
- Chain drive attachment can cut 90° high wall

#### Surface Mining Applications Terrain Leveler SEM advantages

Terrain Leveler SEM tilting head

### Surface Mining Applications Terrain Leveler SEM advantages