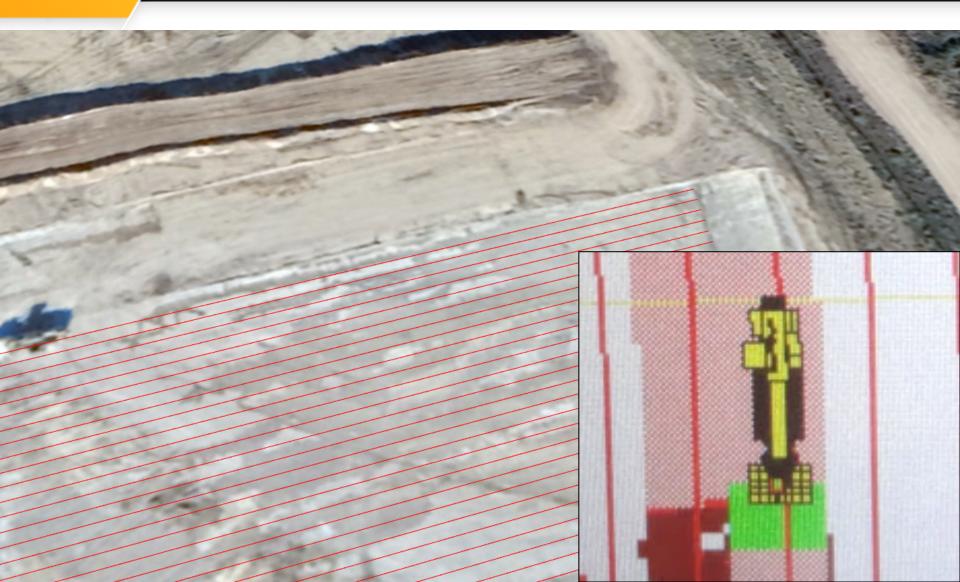

### Surface Mining Applications Terrain Leveler SEM GNSS guidance

- Mine-by-line: GNSS system will cut 3D to mine plan
- Slope mine, create ramps, pit sumps, roads, waterways, etc. while mining
- Chase specific seams
- GNSS control helps reduce risk of human error and enables minimal cutting head overlap
- Optimizes productivity by minimizing steering corrections

## Surface Mining Applications Terrain Leveler SEM GNSS AutoSteer

Vermeer

#### Surface Mining Applications Terrain Leveler SEM GNSS AutoSteer

Vermeer