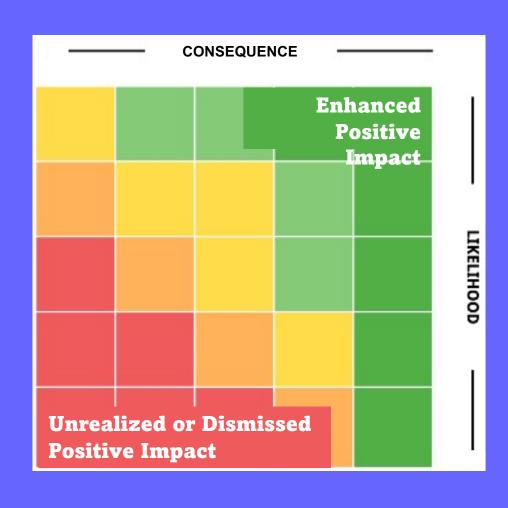

#### Managing Impacts

#### Managing Impacts

- □ Scoping defines things that are important, and areas potentially affected by a project
- **□** Baseline study current conditions
- ☐ Identify potential impacts
- □ Action avoid, minimize, mitigate, enhance, adapt
- ☐ Monitor modify if needed; adaptive management plans.