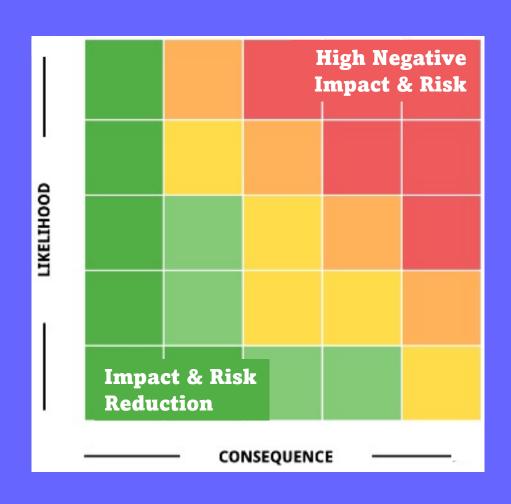

#### Managing Impacts

#### Managing Impacts

- □ Scoping defines things that are important, and areas potentially affected by a project
- **□** Baseline study current conditions
- ☐ Identify potential impacts
- □ Action avoid, minimize, mitigate, enhance, adapt
- ☐ Monitor modify if needed; adaptive management plans.