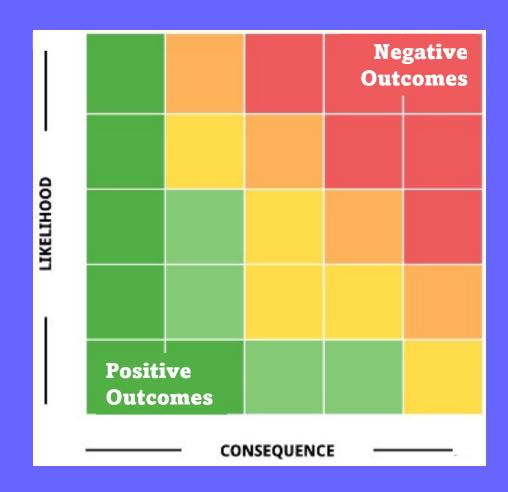

#### Managing Impacts

#### Managing Impacts

- □ Scoping defines things that are important, and areas potentially affected by a project
- **□** Baseline study current conditions
- ☐ Identify potential impacts
- □ Action avoid, minimize, mitigate, enhance, adapt
- ☐ Monitor modify if needed; adaptive management plans.