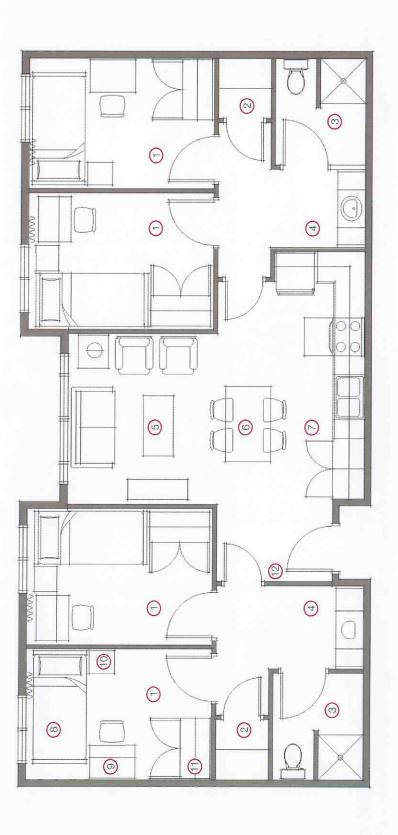

Each student suite is directly accessed from the hallways. The typical suite contains four single occupant bedrooms. The entry is provided with wall space for hanging coats and book bags. At the center of the suite is a full kitchen with a dining/study table. Adjoining the kitchen is the living room providing natural light and views for the residents. The bedrooms flank the kitchen/dining/living room core. Two bathrooms are provided for each suite. Each suite is also provided with storage closets for bulkier items. The bedrooms will be provided with furnishings including a bed, wardrobe unit, and study desk and chair.

The interior palette consists of:

- Painted gypsum board walls either backed with plywood or abuse resistant gypsum board for durability. Exposed wood will be selectively used in areas to add warmth and natural materials.
- Carpeted floors for hallways, lobbies, administration area, conference rooms, and bedrooms and living rooms at the student suites.
- Resilient flooring is proposed for utilitarian spaces such as the laundry, fitness room upper floor large group area and kitchens and bathrooms at the student suites.

 Ceilings will be painted gypsum board at the suites, exposed wood structure with acoustic treatment between beams at the conference/multi-purpose room and lobby, and suspended acoustic ceilings at the hallways and the fitness and laundry rooms.