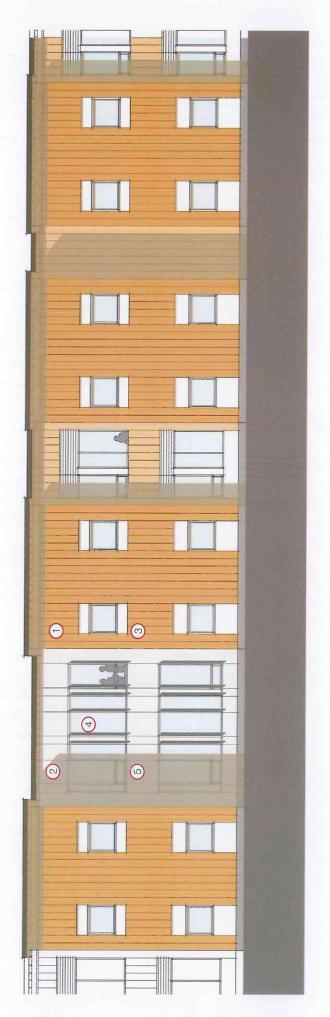

### **EXTERIOR DESIGN**

The housing is organized on both sides of the building entry commons. The site configuration creates a southern oriented backyard for the facility.

The design maintains a pedestrian-friendly scale with diminished visibility from the surrounding campus. By keeping the building height at two stories the students will feel like they are living within a real home instead of an institution.

The material selections will address durability, ease of maintenance and ease of replacement. The basis of the current design uses prefinished cement board siding, integrally colored PVC windows and prefinished metal copings and flashings. Interior finishes and materials will focus on "hominess" but will remain highly durable to withstand the rigors of university dorm life.